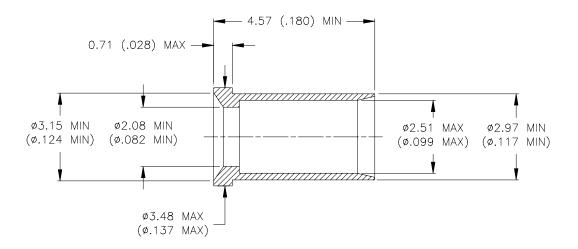

## SPECIFICATION CONTROL DRAWING

## **MATERIAL**

1. FLUOROPOLYMER

## **APPLICATION**

1. This part is to be used with Raychem contacts D-602-45 and D-602-55.

| tyco                                                                                                 |                                 |  |                                                                                                                                                    | Wire and |                        | TITLE: BUSHING         |                  |       |        |
|------------------------------------------------------------------------------------------------------|---------------------------------|--|----------------------------------------------------------------------------------------------------------------------------------------------------|----------|------------------------|------------------------|------------------|-------|--------|
| Electronics 307 Constitution Drive Menlo Park, CA 94025, USA                                         |                                 |  |                                                                                                                                                    | -        | Harnessing<br>Products | BUSHING                |                  |       |        |
| Unless otherwise specified dimensions are in millimeters. Inches dimensions are in between brackets. |                                 |  |                                                                                                                                                    |          |                        | DOCUMENT NO.: CHA-0001 |                  |       |        |
| TOLERANCES:<br>0.00 N/A<br>0.0 N/A<br>0 N/A                                                          | ANGLES: N/A ROUGHNESS IN MICRON |  | Tyco Electronics reserves the right to amend this drawing at any time. Users should evaluate the suitability of the product for their application. |          | DCR NUMBER: D020064    |                        | REPLACES:<br>N/A |       |        |
| DRAWN BY:                                                                                            | DRAWN BY:                       |  | DATE:                                                                                                                                              |          | PROD. REV.             | DOC ISSUE:             | SCALE:           | SIZE: | SHEET: |
| mforonda                                                                                             |                                 |  | 13-Feb-02                                                                                                                                          |          | C                      | 1                      | None             | A     | 1 of 1 |