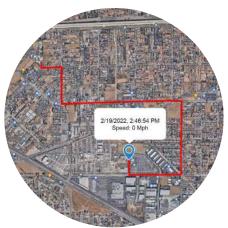

#### PEARL® Cloud Based Portal

Management of Fleets, Equipment and other assets

- · Real Time Location via GPS
- · Distance traveled
- Top speed
- Average speed
- Location and Speed History
- Cloud based API Available
- Custom Reporting