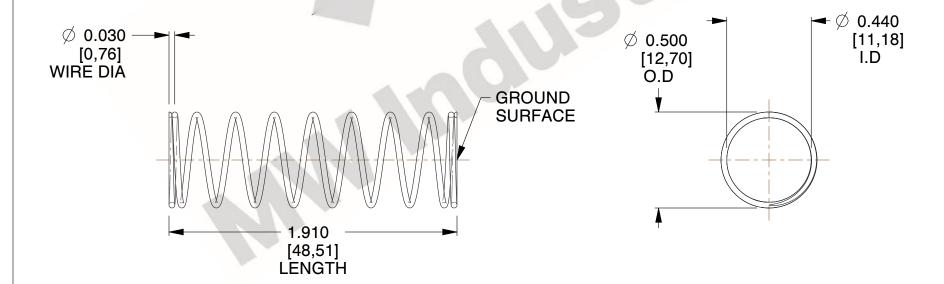

## **NOTES:**

Material : Hard Drawn
 Finish : Glod Irridite

3. Ends: Closed and Ground

4. Total Coils: 10.000

5. Sugg. Max. Deflection : 0.620 (in)6. Sugg. Max. Load : 2.300 (lbs)

7. All Drawing Dimensions are in Inches [mm]

SCALE

2.000

11772

**COMPRESSION SPRINGS** 

COMPONENT

UNIT
INCH [mm]
SHEET
1 of 1

**SPRINGS**