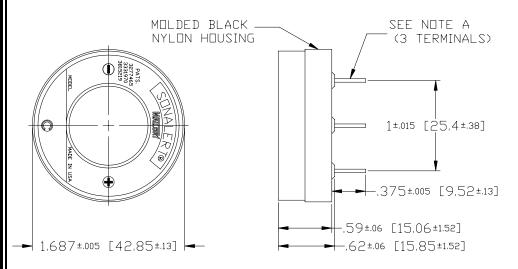

**Dimensions:** Inches (mm)

NOTE A:

TERMINALS - .031" DIA. SOLDER COATED COPPER-CLAD STEEL. TERMINAL 1 IS POSITIVE, TERMINAL 3 IS NEGATIVE. TERMINAL 2 IS FOR SUPPORT ONLY - NO ELECTRICAL CONNECTION.

NOTE B:

MOUNTING - INSERT INTO PRINTED CIRCUIT BOARD AND HAND OR MACHINE SOLDER.