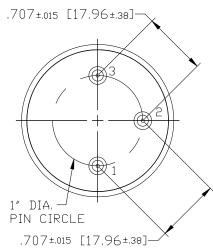

**Dimensions:** Inches (mm)

NOTE A:

TERMINALS - .031" DIA. SOLDER COATED COPPER-CLAD STEEL. TERMINAL 1 IS POSITIVE, TERMINAL 3 IS NEGATIVE. TERMINAL 2 IS FOR SUPPORT ONLY - NO ELECTRICAL CONNECTION.

NOTE B: