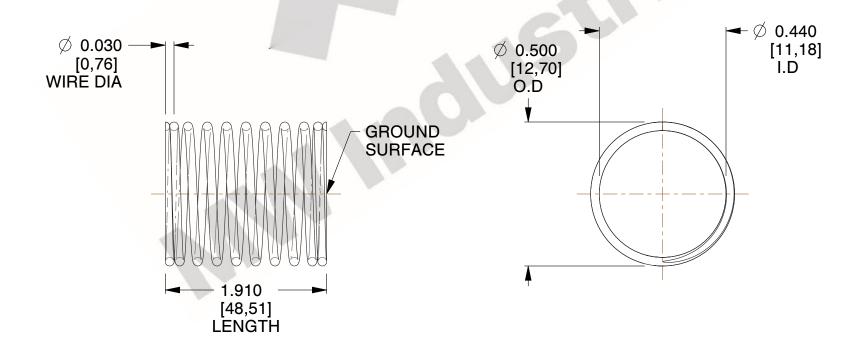

## **NOTES:**

1. Material: Music Wire 2. Finish: Glod Irridite

3. Ends: Closed and Ground

4. Total Coils: 10.000

5. Sugg. Max. Deflection: 0.360 (in) 6. Sugg. Max. Load : 2.300 (lbs)

7. All Drawing Dimensions are in Inches [mm]

SCALE

3.000

11772

COMPONENT

**COMPRESSION SPRINGS** 

UNIT INCH [mm] SHEET

**SPRINGS** 

1 of 1