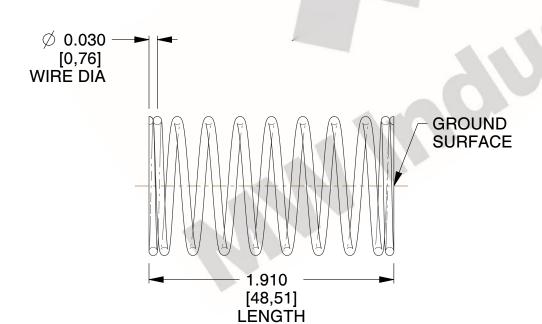

## **NOTES:**

1. Material : Stainless Steel

2. Finish: Glod Irridite

3. Ends: Closed and Ground

4. Total Coils: 10.000

Sugg. Max. Deflection: 0.350 (in)
 Sugg. Max. Load: 2.300 (lbs)

7. All Drawing Dimensions are in Inches [mm]

SCALE

2.899

11772

COMPRESSION SPRINGS

UNIT
INCH [mm]
SHEET

**SPRINGS** 

1 of 1

www.mwcomponents.com