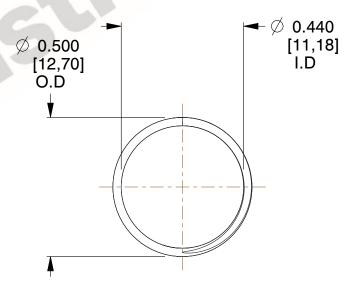

## **NOTES:**

1. Material : Stainless Steel

2. Finish: Glod Irridite

3. Ends: Closed and Ground

4. Total Coils: 10.000

Sugg. Max. Deflection: 0.350 (in)
 Sugg. Max. Load: 2.300 (lbs)

7. All Drawing Dimensions are in Inches [mm]

SCALE

2.899

11772

COMPRESSION SPRINGS

UNIT
INCH [mm]
SHEET

**SPRINGS** 

1 of 1

www.mwcomponents.com