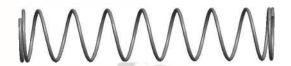

## **NOTES:**

1. Material : Spring Steel 2. Finish : Glod Irridite

3. Ends: Closed

4. Total Coils: 10.000

5. Sugg. Max. Deflection : 1.200 (in)6. Sugg. Max. Load : 2.300 (lbs)

7. All Drawing Dimensions are in Inches [mm]