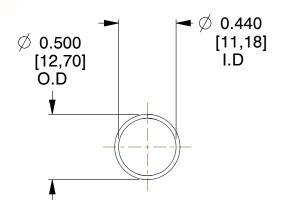

## **NOTES:**

1. Material : Spring Steel 2. Finish : Glod Irridite

3. Ends: Closed

4. Total Coils: 10.000

5. Sugg. Max. Deflection : 1.200 (in)6. Sugg. Max. Load : 2.300 (lbs)

7. All Drawing Dimensions are in Inches [mm]