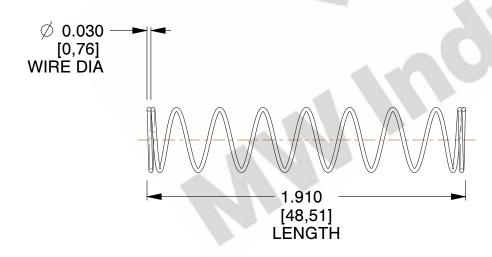

## **NOTES:**

1. Material : Spring Steel 2. Finish : Glod Irridite

3. Ends: Closed

4. Total Coils: 10.000

5. Sugg. Max. Deflection : 1.200 (in)6. Sugg. Max. Load : 2.300 (lbs)

7. All Drawing Dimensions are in Inches [mm]