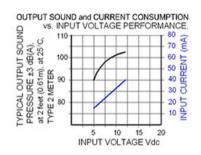

## Specifications

| Mounting                               | Panel Mount                                                                                                                                                                                                                                                                            |
|----------------------------------------|----------------------------------------------------------------------------------------------------------------------------------------------------------------------------------------------------------------------------------------------------------------------------------------|
| Operating Mode                         | Extra Loud Medium Beep Tone                                                                                                                                                                                                                                                            |
| <b>Operating Voltage</b>               | 5-12 Vdc                                                                                                                                                                                                                                                                               |
| <b>Operating Frequency</b>             | 2900±250 Hz                                                                                                                                                                                                                                                                            |
| Typical Operating Current              | 15 mA at 5 Vdc<br>40 mA at 12 Vdc                                                                                                                                                                                                                                                      |
| Typical Sound Pressure                 | 90 ±5 dB(A) at 5 Vdc at 24 inches (61 cm), at 25°C<br>103 ±5 dB(A) at 12 Vdc at 24 inches (61 cm), at 25°C                                                                                                                                                                             |
| Termination                            | Quick Connect Blades                                                                                                                                                                                                                                                                   |
| Termination Strength                   | Pull test with a maximum of 22 pounds (10 kg) load                                                                                                                                                                                                                                     |
| <b>Operating Temperature</b>           | -20_C to +65_C                                                                                                                                                                                                                                                                         |
| Storage Temperature                    | -40_C to +85_C                                                                                                                                                                                                                                                                         |
| Surge Voltage                          | 20% over maximum rated voltage for less than 5 minutes                                                                                                                                                                                                                                 |
| <b>Reverse Voltage Protection</b>      | To the maximum operating voltage                                                                                                                                                                                                                                                       |
| <b>Construction Materials</b>          | Case- Plastic _NORYL_ N-190, Flame Retardant UL 94-VO, Black<br>Internal Circuit- Audio-oscillator and piezoelectric driver<br>Potting- 2 parts epoxy resin or silicone, black<br>Diaphragm- Stainless Steel 304                                                                       |
| Gasket                                 | Gasket (sold separately) 0.062" thick, 60 Durometer Neoprene                                                                                                                                                                                                                           |
| <b>Construction Materials</b>          | ASTM B117 Certified - Withstands exposure to salt spray for 300 hours<br>IP 68 Certified - Withstands water submergence and dust exposure<br>Humidity- 95% relative humidity at +40_C continuously for 100 hours.<br>Vibration- Withstands vibration between 0 and 55 Hz. on all axes. |
| Life Expectancy                        | 10 years under normal operating conditions.                                                                                                                                                                                                                                            |
| Warranty                               | For a period of two years from the date of manufacture under normal operating conditions.                                                                                                                                                                                              |
| Notes                                  | This product is not intended as a life safety device.                                                                                                                                                                                                                                  |
| Terms and Conditions of Sale Link here |                                                                                                                                                                                                                                                                                        |