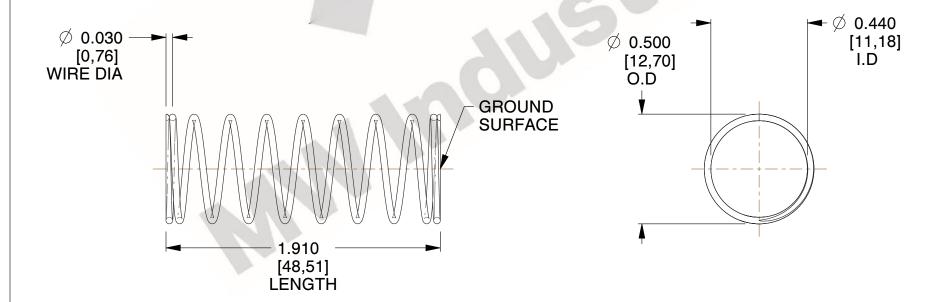

## **NOTES:**

1. Material: Stainless Steel

2. Finish: Glod Irridite

3. Ends: Closed and Ground

4. Total Coils: 10.000

5. Sugg. Max. Deflection: 0.360 (in) 6. Sugg. Max. Load : 2.300 (lbs)

7. All Drawing Dimensions are in Inches [mm]

SCALE

2.286

COMPONENT 11772 **COMPRESSION SPRINGS** 

UNIT INCH [mm] SHEET 1 of 1

**SPRINGS**