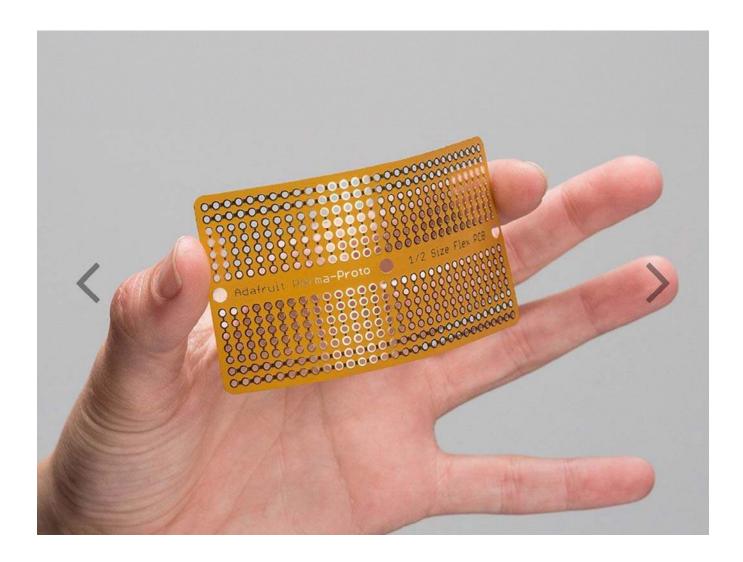

## Adafruit Flex Perma-Proto - Half-sized Breadboard Flex-PCB

PRODUCT ID: 1518

DESCRIPTION -

Make your next project super-flexy with a prototyping board that can twist and bend. We took our lovely classic perma-proto design and had it made from incredibly thin polyamide film. It's extremely bendable, and you can cut it easily with scissors. It has a bend radius of 1cm or better (you can also crease it but that might break a trace if you crease a trace) and you can solder any components to the pads. Sensors? Wearables? Tubular-tronics? We have no idea what people are going to use it for but we know it is going to be awesome.

The flex PCB is really floppy, so you may need to support it if you solder electronic components on, it won't stay 'straight' on its own unless given some sort of physical support.

Comes as a single flex PCB per order.