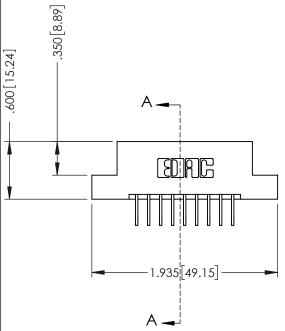

346/396 SERIES CARD EDGE CONNECTOR PART NUMBER: 396-009-558-107

EDNC

EDAC INC TORONTO, ONTARIO CANADA

YOUR CONNECTION TO QUALITY & SERVICE

THESE DRAWINGS AND SPECIFICATIONS
ARE THE PROPERTY OF EDAC INC.,AND
SHALL NOT BE REPRODUCED,OR COPIE!
OR USED AS THE BASIS FOR THE
MANUFACTURE OR SALE OF APPARATUS
WITHOUT WRITTEN PERMISSION.

THIS IS A C.A.D. GENERATED DRAWING DO NOT MAKE MANUAL REVISIONS TO MASTER

.330 [8.38] Slot Depth .160 [4.06] Point of Contact ISSUE NUMBER

ORIGINAL

1

INSULATOR MATERIAL: THERMOPLASTIC POLYESTER, UL 94V-0
 CONTACT MATERIAL; COPPER, NICKEL, TIN ALLOY CA-725
 CONTACT PLATING: GOLD ON THE MATING AREA, TIN-LEAD ON THE CONTACT TAILS, NICKEL UNDERPLATE