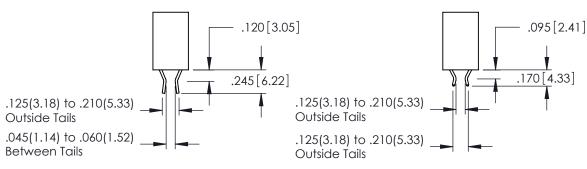

**SECTION A-A** 

346-ENG-MASTER

**Contact Code 555** 

**Contact Code 556** 

INSULATOR MATERIAL: THERMOPLASTIC POLYESTER, UL 94V-0 CONTACT MATERIAL; COPPER, NICKEL, TIN ALLOY CA-725 CONTACT PLATING: GOLD ON THE MATING AREA, TIN-LEAD

ON THE CONTACT TAILS, NICKEL UNDERPLATE