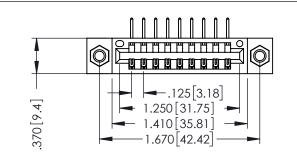

346/396 SERIES CARD EDGE CONNECTOR PART NUMBER: 396-009-558-107

EDNC

EDAC INC TORONTO, ONTARIO CANADA

YOUR CONNECTION TO QUALITY & SERVICE

THESE DRAWINGS AND SPECIFICATIONS
ARE THE PROPERTY OF EDAC INC.,AND
SHALL NOT BE REPRODUCED,OR COPIE!
OR USED AS THE BASIS FOR THE
MANUFACTURE OR SALE OF APPARATUS
WITHOUT WRITTEN PERMISSION.

THIS IS A C.A.D. GENERATED DRAWING DO NOT MAKE MANUAL REVISIONS TO MASTER

.330 [8.38] Slot Depth .160 [4.06] Point of Contact ISSUE NUMBER

ORIGINAL

1

INSULATOR MATERIAL: THERMOPLASTIC POLYESTER, UL 94V-0
 CONTACT MATERIAL; COPPER, NICKEL, TIN ALLOY CA-725
 CONTACT PLATING: GOLD ON THE MATING AREA, TIN-LEAD ON THE CONTACT TAILS, NICKEL UNDERPLATE