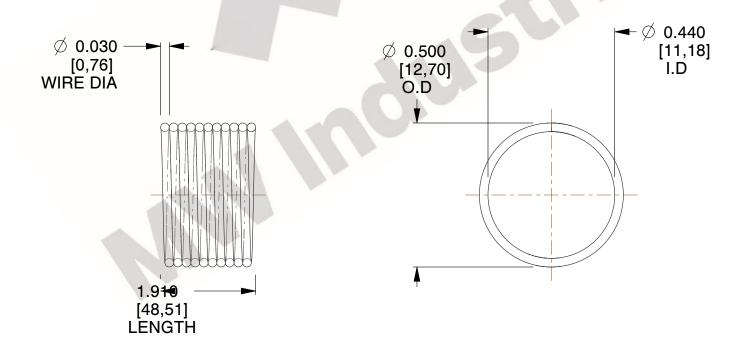

## **NOTES:**

Material : Music Wire
 Finish : Glod Irridite

3. Ends: Closed

4. Total Coils: 10.000

5. Sugg. Max. Deflection: 0.060 (in)6. Sugg. Max. Load: 2.300 (lbs)

7. All Drawing Dimensions are in Inches [mm]