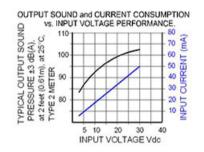

## Specifications

| Mounting                               | Panel Mount with Volume Control                                                                                                                                                                                                                                                        |
|----------------------------------------|----------------------------------------------------------------------------------------------------------------------------------------------------------------------------------------------------------------------------------------------------------------------------------------|
| Operating Mode                         | Extra Loud Continuous Tone                                                                                                                                                                                                                                                             |
| <b>Operating Voltage</b>               | 3-30 Vdc                                                                                                                                                                                                                                                                               |
| <b>Operating Frequency</b>             | 2900±250 Hz                                                                                                                                                                                                                                                                            |
| Typical Operating Current              | 6 mA at 3 Vdc<br>50 mA at 30 Vdc                                                                                                                                                                                                                                                       |
| Typical Sound Pressure                 | 82 ±5 dB(A) at 3 Vdc at 24 inches (61 cm), at 25°C<br>103 ±5 dB(A) at 30 Vdc at 24 inches (61 cm), at 25°C                                                                                                                                                                             |
| Termination                            | Quick Connect Blades with Screws                                                                                                                                                                                                                                                       |
| Termination Strength                   | Pull test with a maximum of 22 pounds (10 kg) load                                                                                                                                                                                                                                     |
| <b>Operating Temperature</b>           | -20_C to +65_C                                                                                                                                                                                                                                                                         |
| Storage Temperature                    | -40_C to +85_C                                                                                                                                                                                                                                                                         |
| Surge Voltage                          | 20% over maximum rated voltage for less than 5 minutes                                                                                                                                                                                                                                 |
| <b>Reverse Voltage Protection</b>      | To the maximum operating voltage                                                                                                                                                                                                                                                       |
| Construction Materials                 | Case- Plastic _NORYL_ N-190, Flame Retardant UL 94-VO, Black<br>Internal Circuit- Audio-oscillator and piezoelectric driver<br>Potting- 2 parts epoxy resin or silicone, black<br>Diaphragm- Stainless Steel 304                                                                       |
| Gasket                                 | Gasket (sold separately) 0.062" thick, 60 Durometer Neoprene                                                                                                                                                                                                                           |
| Construction Materials                 | ASTM B117 Certified - Withstands exposure to salt spray for 300 hours<br>IP 68 Certified - Withstands water submergence and dust exposure<br>Humidity- 95% relative humidity at +40_C continuously for 100 hours.<br>Vibration- Withstands vibration between 0 and 55 Hz. on all axes. |
| Life Expectancy                        | 10 years under normal operating conditions.                                                                                                                                                                                                                                            |
| Warranty                               | For a period of two years from the date of manufacture under normal operating conditions.                                                                                                                                                                                              |
| Notes                                  | This product is not intended as a life safety device.                                                                                                                                                                                                                                  |
| Terms and Conditions of Sale Link here |                                                                                                                                                                                                                                                                                        |