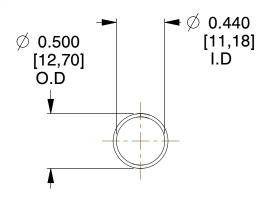

## **NOTES:**

1. Material : Music Wire 2. Finish : Glod Irridite

3. Ends: Closed

4. Total Coils: 10.000

Sugg. Max. Deflection: 1.300 (in)
 Sugg. Max. Load: 2.300 (lbs)

7. All Drawing Dimensions are in Inches [mm]