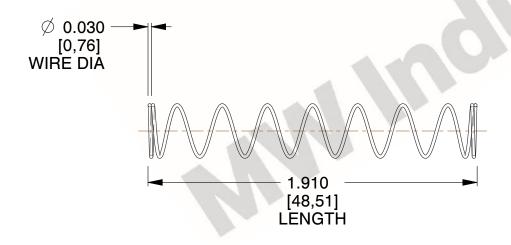

## **NOTES:**

1. Material : Music Wire 2. Finish : Glod Irridite

3. Ends: Closed

4. Total Coils: 10.000

Sugg. Max. Deflection: 1.300 (in)
 Sugg. Max. Load: 2.300 (lbs)

7. All Drawing Dimensions are in Inches [mm]