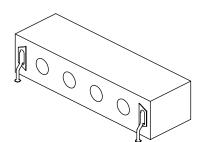

2.0 dB min.           |
| Attenuation         | 1030 MHz             | 35.0 dB min.           |
|                     |                      |                        |
| Power Rating        |                      | 1 W                    |
| Impedance           |                      | 50 Ω                   |

NOTE: Supplier shall test each filter to the critical electrical specifications listed above or better. Any subsequent audits may deviate due to measurement repeatability among different test systems. Such deviations shall not exceed the following limits:

SpecificationTypical AllowanceInsertion Loss0.1 dB

 Insertion Loss
 0.1 dB

 Return Loss
 1.0 dB

 Stopbands
 1.0 dB



### **Typical Response Curve**

#### Frequency, MHz



# **Mechanical Dimensions**

# **PC Board Layout**





CONNECT TO I/O PADS USING WIRE LEADS.

# **Part Marking**

Y = LAST DIGIT OF YEAR WW = SEQUENTIAL WEEK NUMBER

KFF6402A

# Packaging This product is ship

This product is shipped in pre-formed foam trays.



## **Contact Information:**

CTS WIRELESS COMPONENTS, INC. / 171 Covington Drive / Bloomingdale, IL 60108 PHONE: (800) 757-6686 / www.ctscorp.com

•

Document Control #6287069Y01 Rev 1
Date of Origin 05/15/01
Date of Revision 05/15/01

THIS DATA SHEET IS NOT AN OFFER FOR SALE AND SHALL NOT OBLIGATE CTS TO SELL THE PRODUCTS DESCRIBED HEREIN OR ANY OTHER PRODUCTS. CTS MAY, IN ITS SOLE DISCRETION, MODIFY OR DISCONTINUE THE SALE OF ITS PRODUCTS AT ANY TIME WITHOUT NOTICE. CTS MAKES NO WARRANTY, INCLUDING WARRANTIES OF MERCHANTABILITY OR FITNESS FOR A PARTICULAR PURPOSE, WITH RESPECT TO T