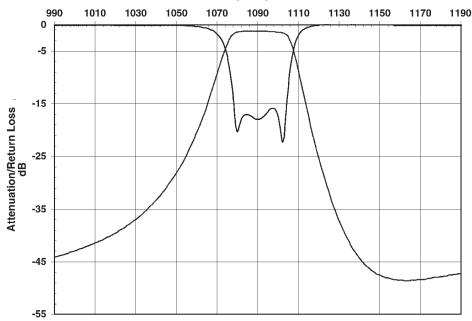

# **Electrical Specifications**

| Parameters          | Frequency            | Specifications @ 25° C |
|---------------------|----------------------|------------------------|
| Insertion Loss      | 1087 MHz to 1093 MHz | 2.0 dB max.            |
| Forward Return Loss |                      | 12.0 dB min.           |
| Attenuation         | 1030 MHz             | 35.0 dB min.           |
|                     |                      |                        |
| Power Rating        |                      | 1 W                    |
| Impedance           |                      | 50 Ω                   |

### **Typical Response Curve**

#### Frequency, MHz