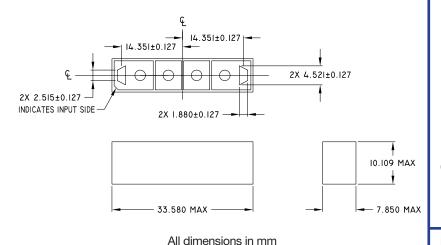

12.0 dB min.           |
| Attenuation         | 1030 MHz             | 35.0 dB min.           |
|                     |                      |                        |
| Power Rating        |                      | 1 W                    |
| Impedance           |                      | 50 Ω                   |

NOTE: Supplier shall test each filter to the critical electrical specifications listed above or better. Any subsequent audits may deviate due to measurement repeatability among different test systems. Such deviations shall not exceed the following limits:

SpecificationTypical AllowanceInsertion Loss0.1 dB

 Insertion Loss
 0.1 dB

 Return Loss
 1.0 dB

 Stopbands
 1.0 dB



### **Typical Response Curve**

#### Frequency, MHz



# **Mechanical Dimensions**

# **PC Board Layout**





CONNECT TO I/O PADS USING WIRE LEADS.

# **Part Marking**

Y = LAST DIGIT OF YEAR WW = SEQUENTIAL WEEK NUMBER

KFF6402A

# Packaging This product is ship

This product is shipped in pre-formed foam trays.



## **Contact Information:**

CTS WIRELESS COMPONENTS, INC. / 171 Covington Drive / Bloomingdale, IL 60108 PHONE: (800) 757-6686 / www.ctscorp.com

•

Document Control #6287069Y01 Rev 1
Date of Origin 05/15/01
Date of Revision 05/15/01

THIS DATA SHEET IS NOT AN OFFER FOR SALE AND SHALL NOT OBLIGATE CTS TO SELL THE PRODUCTS DESCRIBED HEREIN OR ANY OTHER PRODUCTS. CTS MAY, IN ITS SOLE DISCRETION, MODIFY OR DISCONTINUE THE SALE OF ITS PRODUCTS AT ANY TIME WITHOUT NOTICE. CTS MAKES NO WARRANTY, INCLUDING WARRANTIES OF MERCHANTABILITY OR FITNESS FOR A PARTICULAR PURPOSE, WITH RESPECT TO