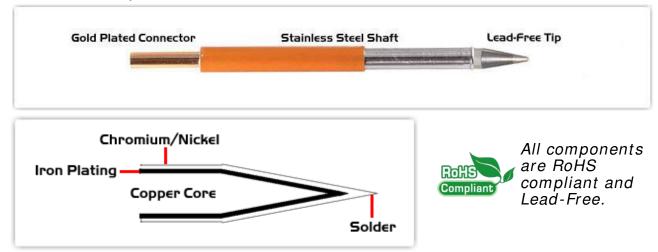

## Material Composition

<sup>1</sup> Easy Braid Co. tip cartridges will typically idle within a temperature range of +/-1.1°C. However, there is variation in idle temperature across tip geometries within an individual temperature series. Easy Braid Co. offers a wide variety of tip geometries from 0.25mm fine point tip to 5mm chisel. The length and geometry of a tip will have an influence on the tip idle temperature. To accurately measure idle temperature it will depend greatly on the measurement method, technique and equipment used. Two different methods or the use of alternative equipment will produce different test results.