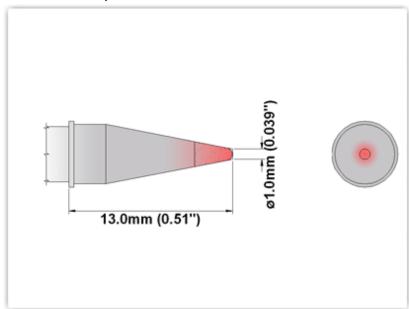

## **Technical Specifications**

ET70C010

Conical 1.00mm (0.04")

Tip Style: Conical

Tip Width: 1.00mm (0.04")
Tip Length: 13.00mm (0.51")

70 Type Cartridge<sup>1</sup>:

350°C - 398°C

RoHS Compliant<sup>2</sup> / Lead Free: