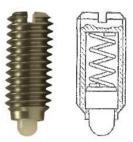

#### **Features**

- Simple Light Force Actuator
- Variable Pressure Relative to Thread Rotations
- Seemless interface with SoftPot and HotPot Sensors

# **Mechanical Specifications**

-Minimum Force: 1 Newton -Maximum Force: 3 Newtons

-Tip Material: Delrin

-Thread Pitch: M1.0 (1mm)