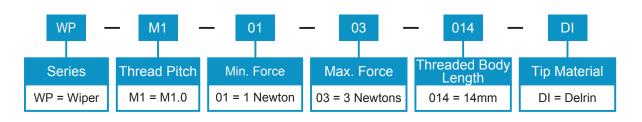

#### **Features**

- Simple Light Force Actuator
- Variable Pressure Relative to Thread Rotations
- Seemless interface with SoftPot and HotPot Sensors



# **Mechanical Specifications**

-Minimum Force: 1 Newton -Maximum Force: 3 Newtons

-Tip Material: Delrin

-Thread Pitch: M1.0 (1mm)

### **Dimensional Diagram**



#### Advisory

The stock 1-3 Newton wiper is an excellent product for most applications. In case of unique applications, extreme environment or cycle needs, it is recommended to seek the advice of the Spectra Symbol Design Department. The selection of the correct wiper (material, form) can affect the life cycle and electrical output of the SoftPot.

## How to Order - Stock Wiper