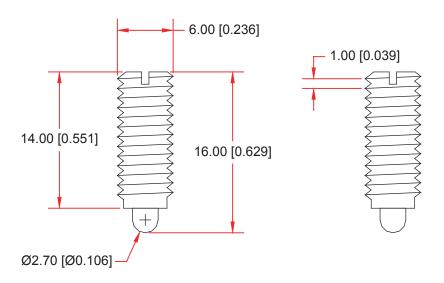

#### **Features**

- Simple Light Force Actuator
- Variable Pressure Relative to Thread Rotations
- Seemless interface with SoftPot and HotPot Sensors



# **Mechanical Specifications**

-Minimum Force: 1 Newton -Maximum Force: 3 Newtons

-Tip Material: Delrin

-Thread Pitch: M1.0 (1mm)

### **Dimensional Diagram**



#### Advisory

The stock 1-3 Newton wiper is an excellent product for most applications. In case of unique applications, extreme environment or cycle needs, it is recommended to seek the advice of the Spectra Symbol Design Department. The selection of the correct wiper (material, form) can affect the life cycle and electrical output of the SoftPot.

## How to Order - Stock Wiper