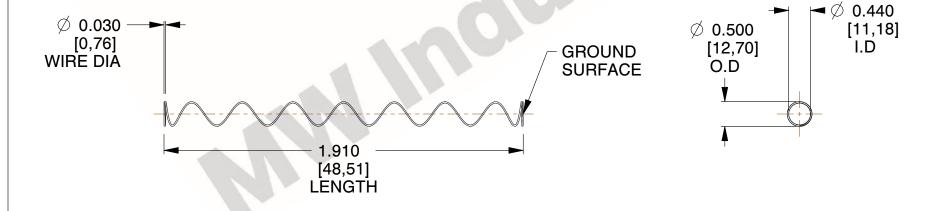

## **NOTES:**

1. Material: Stainless Steel

2. Finish: Glod Irridite

3. Ends: Closed and Ground

4. Total Coils: 10.000

Sugg. Max. Deflection : 2.800 (in)
 Sugg. Max. Load : 2.300 (lbs)

7. All Drawing Dimensions are in Inches [mm]