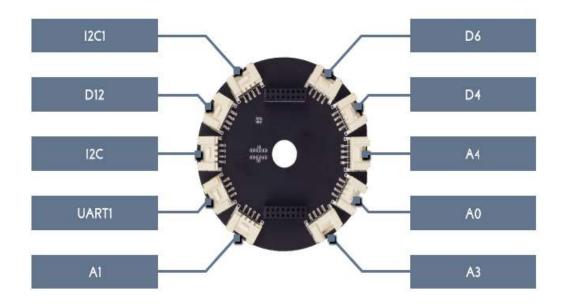

## Grove Extension Board

Grove Ports: 10

Digital I/Os: 3

Analog I/Os: 4

I2C Interface: 2

UART: 1

Dimensions: 70mm (Diameter)

Weight: 15.25g