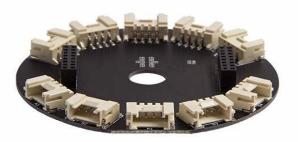

## Description

The Grove extension board can be stacked (connected) right onto the top of ReSpeaker Mic Array. It brings even more possibilities as you can connect various Grove sensors and actuators to extend ReSpeaker's capabilities. The board provides up to 10 Grove ports for interfacing with a range of plug-n-play Grove sensors and actuators.

## Grove Extension Board

Grove Ports: 10

Digital I/Os: 3

Analog I/Os: 4

I2C Interface: 2

UART: 1

Dimensions: 70mm (Diameter)

Weight: 15.25g