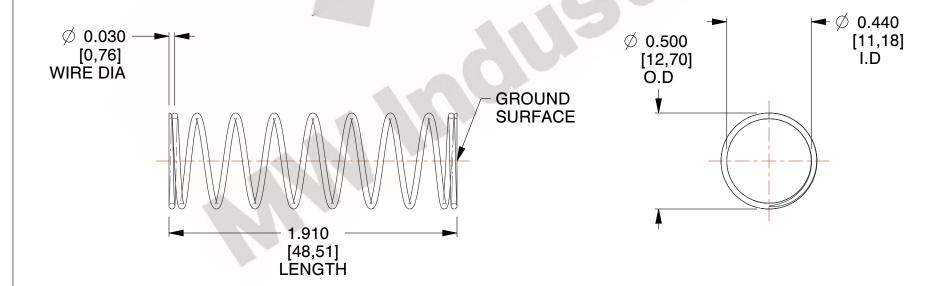

## **NOTES:**

1. Material: Spring Steel 2. Finish: Glod Irridite

3. Ends: Closed and Ground

4. Total Coils: 10.000

5. Sugg. Max. Deflection: 0.920 (in) 6. Sugg. Max. Load: 2.300 (lbs)

7. All Drawing Dimensions are in Inches [mm]