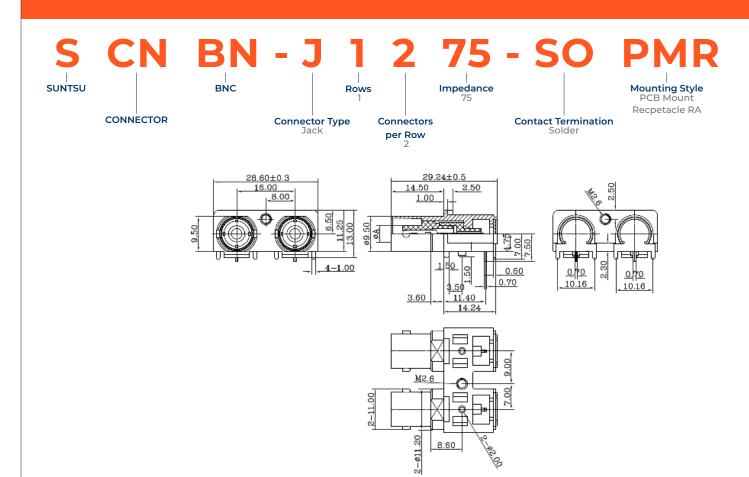

## TWO BNC FEMALE PCB MOUNT

|       |           | 90°        |                     |
|-------|-----------|------------|---------------------|
|       | Drawn     |            |                     |
| OPMR  |           | B. Gibbons | 03/23/2022          |
|       | Tolerance |            | $0.5-15 = \pm 0.15$ |
|       |           |            | $15-30 = \pm 0.30$  |
|       |           |            | $30-120 = \pm 0.60$ |
| scale |           |            | $>120 = \pm 1.00$   |
|       | Pages     |            |                     |
|       |           |            |                     |
| mm    |           |            | 1/1                 |