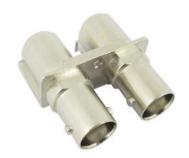

## TWO BNC FEMALE PCB MOUNT

|       |           | 90°        |                     |
|-------|-----------|------------|---------------------|
|       | Drawn     |            |                     |
| OPMR  |           | B. Gibbons | 03/23/2022          |
|       | Tolerance |            | $0.5-15 = \pm 0.15$ |
|       |           |            | $15-30 = \pm 0.30$  |
|       |           |            | $30-120 = \pm 0.60$ |
| scale |           |            | $>120 = \pm 1.00$   |
|       | Pages     |            |                     |
|       |           |            |                     |
| mm    |           |            | 1/1                 |