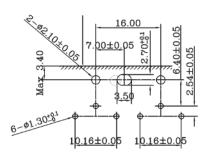

Recommended Mounting Layout

- 1. Materials:
- a) Body: Zinc Nickel Plated
- b) Contact: Brass Nickel Plated
- 2. Normal Impedence: 75Ω
- 3. Frequency Range: 0-4 GHz
- 4. Max Peak Voltage: 500V
- 5. Dielectric Strength: 1500V RMS