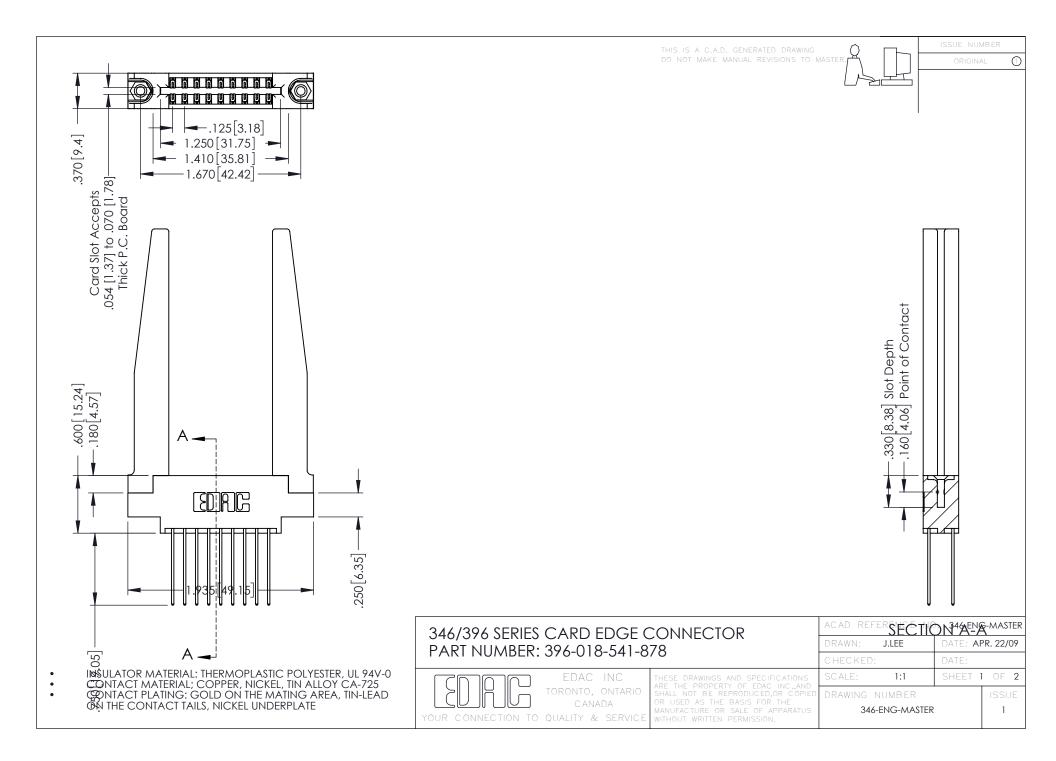

**Contact Code 555** 

**Contact Code 556** 

INSULATOR MATERIAL: THERMOPLASTIC POLYESTER, UL 94V-0 CONTACT MATERIAL; COPPER, NICKEL, TIN ALLOY CA-725

CONTACT PLATING: GOLD ON THE MATING AREA, TIN-LEAD ON THE CONTACT TAILS, NICKEL UNDERPLATE