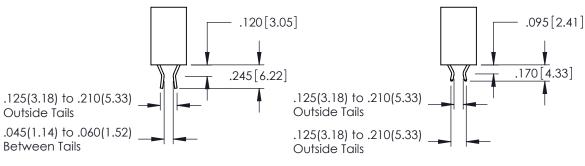

**Contact Code 555** 

**Contact Code 556** 

INSULATOR MATERIAL: THERMOPLASTIC POLYESTER, UL 94V-0 CONTACT MATERIAL; COPPER, NICKEL, TIN ALLOY CA-725

CONTACT PLATING: GOLD ON THE MATING AREA, TIN-LEAD ON THE CONTACT TAILS, NICKEL UNDERPLATE