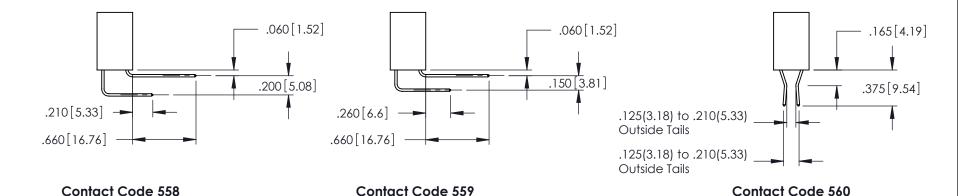

**Contact Code 555** 

**Contact Code 556** 

INSULATOR MATERIAL: THERMOPLASTIC POLYESTER, UL 94V-0 CONTACT MATERIAL; COPPER, NICKEL, TIN ALLOY CA-725

CONTACT PLATING: GOLD ON THE MATING AREA, TIN-LEAD ON THE CONTACT TAILS, NICKEL UNDERPLATE