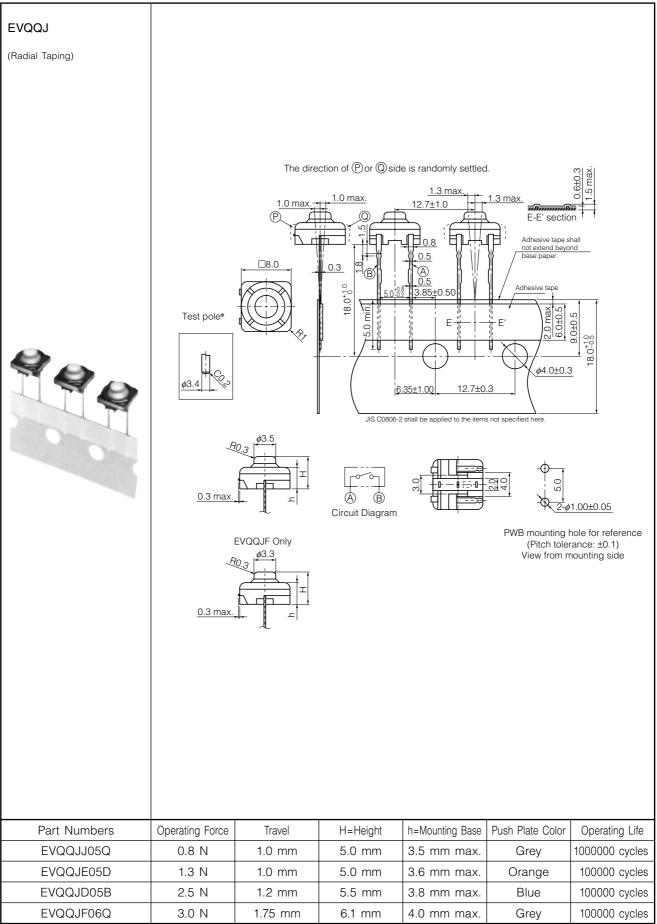

### Dimensions in mm (not to scale)

Design and specifications are each subject to change without notice. Ask factory for the current technical specifications before purchase and/or use. Should a safety concern arise regarding this product, please be sure to contact us immediately.

### Specifications

| Туре                          |                                 | Snap action/Push-on 1-pole 1-throw SPST              |                    |                    |                    |
|-------------------------------|---------------------------------|------------------------------------------------------|--------------------|--------------------|--------------------|
| Electrical                    | Rating                          | 10 µA 2 Vdc to 5 mA 12 Vdc. (Resistive load)         |                    |                    |                    |
|                               | Contact Resistance              | 200 m $\Omega$ max.                                  |                    |                    |                    |
|                               | Insulation Resistance           | 50 M $\Omega$ min. (at 100 Vdc)                      |                    |                    |                    |
|                               | Dielectric Withstanding Voltage | 250 Vac for 1 minute                                 |                    |                    |                    |
|                               | Bouncing                        | 10 ms max. (ON, OFF)                                 |                    |                    |                    |
| Mechanical                    | Operating Force                 | 0.8 N±0.4 N                                          | 1.3 N±0.6 N        | 2.5 N±0.6 N        | 3.0 N±0.6 N        |
|                               | Travel                          | 1.0 mm                                               | 1.0 mm             | 1.2 mm             | 1.75 mm            |
| Endurance                     | Operating Life                  | 1000000 cycles min.                                  | 100000 cycles min. | 100000 cycles min. | 100000 cycles min. |
| Operating Temperature         |                                 | -20 °C to +70 °C                                     |                    |                    |                    |
| Storage Temperature           |                                 | -40 °C to +85 °C (Bulk)<br>-20 °C to +40 °C (Taping) |                    |                    |                    |
| Minimum Quantity/Packing Unit |                                 | 1000 pcs. Radial Taping (Reel Pack)                  |                    |                    |                    |
| Quantity/Carton               |                                 | 10000 pcs.                                           |                    |                    |                    |