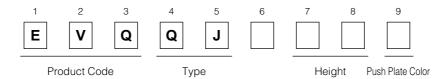

# Panasonic

## 8 mm Square Long Travel 2R Light Touch Switches

Type: **EVQQJ** 

### Features

- External dimensions : 8.0 mm×8.0 mm, Height 5.0 mm, 5.5 mm, 6.1 mm (Including the push plate)
- Long life (self-cleaning)
- Low contact resistance with metal contacts
- Small bouncing

# 

### Recommended Applications

- Operating Switches for car air conditioners, car audio systems, etc.
- Push switches for camcorders
- Ten-key switches for telephones

### Explanation of Part Numbers



### Specifications

| Туре                          |                                 | Snap action/Push-on 1-pole 1-throw SPST              |                    |                    |                    |
|-------------------------------|---------------------------------|------------------------------------------------------|--------------------|--------------------|--------------------|
| Electrical                    | Rating                          | 10 µA 2 Vdc to 5 mA 12 Vdc. (Resistive load)         |                    |                    |                    |
|                               | Contact Resistance              | 200 m $\Omega$ max.                                  |                    |                    |                    |
|                               |