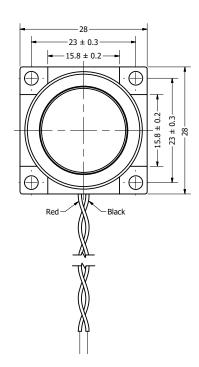

0/24/2017 | CHECKED | Description: | Dynamic Speaker | APPROVED | C.E. | 10/24/2017 | C.E. | CAPPROVED | C.E. | C.E. | CAPPROVED | C.E. | CAPPROVED | C.E. | CAPPROVED | C.E. | C.E. | CAPPROVED | C.E. | CAPPROVED | C.E. | CAPPROVED | C.E. | C.E. | CAPPROVED | C.E. | CAPPROVED | C.E. | CAPPROVED | C.E. | C.E. | CAPPROVED | C.E. | CAPPROVED | C.E. | CAPPROVED | C.E. | C.E. | CAPPROVED | C.E. | CAPPROVED | C.E. | CAPPROVED | C.E. | C.E. | CAPPROVED | C.E. | CAPPROVED | C.E. | CAPPROVED | C.E. | C.E. | CAPPROVED | C.E. | CAPPROVED | C.E. | CAPPROVED | C.E. | C.

This document contains data proprietary to DB Unlimited. Any use or reproduction, in any form, without prior written permission of DB Unlimited is prohibited. All terms and conditions can be found at www.dbunlimitedco.com

## Top View



## Side View



## **Bottom View**



|   | Items                 | Specifications | Conditions        |                                                       |                           |            |          |
|---|-----------------------|----------------|-------------------|-------------------------------------------------------|---------------------------|------------|----------|
|   | Sound Pressure Level  | 89             | dB (@ 10cm), Avg. |                                                       |                           |            |          |
|   | Resonant Frequency    | 750            | Hz                |                                                       |                           |            |          |
|   | Frequency Range       | 750 ~ 6,000    | Hz