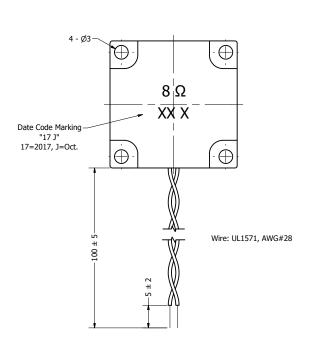

## **Bottom View**

|   | Items                 | Specifications | Conditions        |                                                       |                           |            |          |
|---|-----------------------|----------------|-------------------|-------------------------------------------------------|---------------------------|------------|----------|
|   | Sound Pressure Level  | 89             | dB (@ 10cm), Avg. |                                                       |                           |            |          |
|   | Resonant Frequency    | 750            | Hz                |                                                       |                           |            |          |
|   | Frequency Range       | 750 ~ 6,000    | Hz                | REVISION HISTORY                                      |                           |            |          |
|   | Nominal Power         | 3              | W                 | REV                                                   | DESCRIPTION               | DATE       | APPROVED |
| ٦ | Max. Power            | 4              | W                 |                                                       | Released from Engineering | 10/24/2017 | C.E.     |
| ^ | Impedance             | 8              | Ω                 | NOTES                                                 |                           |            |          |
|   | Cone Material         | PET            |                   | All dimensions are in mm unless otherwise noted       |                           |            |          |
|   | Mount Type            | Frame Mount    |                   | 2) All tolerances are ± 0.5 mm unless otherwise noted |                           |            |          |
|   | Storage Temperature   | -40 ~ +85      | °C                | 3) All parts meet RoHS                                |                           |            |          |
|   | Operating Temperature | -30 ~ +70      | °C                | 4) Subject to change or redrawn without notice        |                           |            |          |
|   | Weight                | 16.2           | g                 |                                                       |                           |            |          |
|   |                       |                |                   |                                                       |                           |            |          |