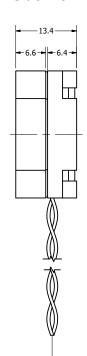

KED | Description: | Dynamic Speaker | APPROVED | C.E. | 10/24/2017 | C.E. | CAPPROVED | C.E. | C.E. | CAPPROVED | C.E. | CAPPROVED | C.E. | CAPPROVED | C.E. | C.E. | CAPPROVED | C.E. | CAPPROVED | C.E. | CAPPROVED | C.E. | C.E. | CAPPROVED | C.E. | CAPPROVED | C.E. | CAPPROVED | C.E. | C.E. | CAPPROVED | C.E. | CAPPROVED | C.E. | CAPPROVED | C.E. | C.E. | CAPPROVED | C.E. | CAPPROVED | C.E. | CAPPROVED | C.E. | C.E. | CAPPROVED | C.E. | CAPPROVED | C.E. | CAPPROVED | C.E. | C.E. | CAPPROVED | C.E. | CAPPROVED | C.E. | CAPPROVED | C.E. | C.

This document contains data proprietary to DB Unlimited. Any use or reproduction, in any form, without prior written permission of DB Unlimited is prohibited. All terms and conditions can be found at www.dbunlimitedco.com

## Top View



## Side View



## **Bottom View**



|   | Items                 | Specifications | Conditions        |                                                       |                           |            |          |
|---|-----------------------|----------------|-------------------|-------------------------------------------------------|---------------------------|------------|----------|
|   | Sound Pressure Level  | 89             | dB (@ 10cm), Avg. |                                                       |                           |            |          |
|   | Resonant Frequency    | 750            | Hz                |                                                       |                           |            |          |
|   | Frequency Range       | 750 ~ 6,000    | Hz                | REVISION