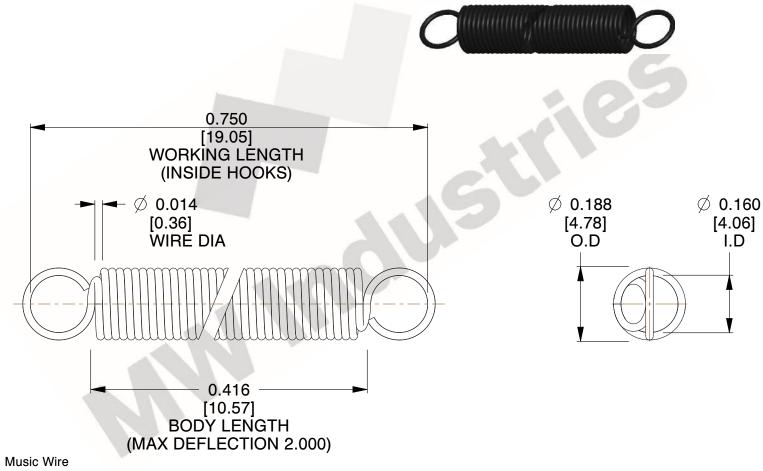

NOTES:

1. Material: Music Wire

2. Finish:

3. Sugg Max. Load: 0.550 (lbs) 4. Sugg Max. Deflection: 2.000 (in)

5. All Drawing Dimensions are in Inches [mm]

6. ("The coil count, body length, and end position is for reference only")

3.000

SCALE

COMPONENT **SPRINGS** UNIT **ZZ3-11** INCH [mm] SHEET **EXTENSION SPRINGS** 1 of 1