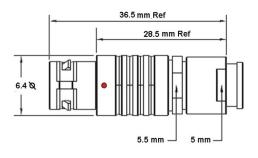

## PUSH-PULL PLUG, 2 PIN CONTACTS, SOLDER, 3.0 MM COLLET, STRAIN RELIEF NUT

| KEY SPECIFICATIONS   |              |
|----------------------|--------------|
| CONNECTOR SERIES     | PSG          |
| CONNECTOR SIZE       | 00           |
| CONNECTOR GENDER     | MALE         |
| CODING               | G            |
| LOCKING STYLE        | SELF LOCKING |
| ATTACHMENT METHOD    | SOLDER       |
| IP RATING            | IP 50        |
| COLLET SIZE          | 3.0 MM       |
| STANDARD MATE SERIES | FSG          |