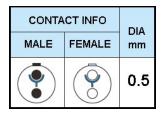

## PUSH-PULL PLUG, 2 PIN CONTACTS, SOLDER, 3.0 MM COLLET, STRAIN RELIEF NUT

| KEY SPECIFICATIONS   |              |
|----------------------|--------------|
| CONNECTOR SERIES     | PSG          |
| CONNECTOR SIZE       | 00           |
| CONNECTOR GENDER     | MALE         |
| CODING               | G            |
| LOCKING STYLE        | SELF LOCKING |
| ATTACHMENT METHOD    | SOLDER       |
| IP RATING            | IP 50        |
| COLLET SIZE          | 3.0 MM       |
| STANDARD MATE SERIES | FSG          |

| GENERAL SPECIFICATIONS  |                                  |
|-------------------------|----------------------------------|
| TEMPERATURE RANGE       | -55 DEG C - +200 DEG C           |
| INSULATOR MATERIAL      | PEEK                             |
| SOLDER CONTACT MATERIAL | COPPER ALLOY, GOLD PLATED        |
| CONNECTOR BODY MATERIAL | BRASS, NICKEL PLATED             |
| COUPLING NUT, SCREW     | BRASS, CHROME PLATED             |
| INSULATION RESISTANCE   | EQUAL OR GREATER THAN 100 M-OHMS |