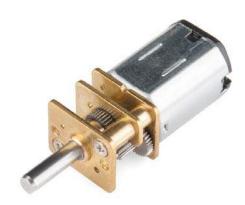

## Micro Gearmotor - 175 RPM (6-12V)

**ROB**-12205

\* \* \* \* \* 1

© images are CC BY-NC-SA 3.0

**Description:** These micro gearmotors are incredibly tough and feature full metal gears. They have a gear ratio of 150:1 and operate up to 12 volts and have a stall torque of 45 oz-in. and a max speed of 175 RPM. Each micro gearmotor sports a 3mm D-shaft.