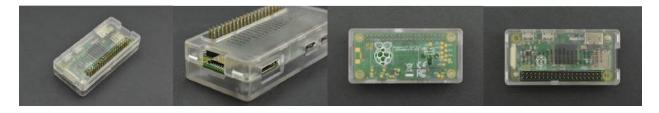

## ABS Transparent Case for Raspberry Pi Zero/ Zero W

SKU:FIT0604

This ABS Transparent Case is designed for Raspberry Pi Zero/ Zero W. We reserved large connecting hole for its GPIO and camera port. In addition, the connecting graph of Raspberry Pi's GPIO 40Pin has been printed on the product's cover to make it convenient for your connection. This simply designed case is practical and durable, which is the perfect choice for your Raspberry Pi Zero/ Zero W.