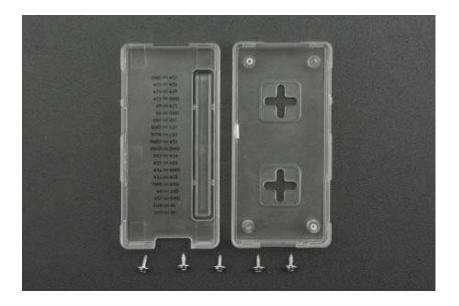

## ABS Transparent Case for Raspberry Pi Zero/ Zero W

SKU:FIT0604

This ABS Transparent Case is designed for Raspberry Pi Zero/ Zero W. We reserved large connecting hole for its GPIO and camera port. In addition, the connecting graph of Raspberry Pi's GPIO 40Pin has been printed on the product's cover to make it convenient for your connection. This simply designed case is practical and durable, which is the perfect choice for your Raspberry Pi Zero/ Zero W.

## SHIPPING LIST

- ABS Transparent Case for Raspberry Pi Zero/ Zero W ×1
- Screw Set ×1