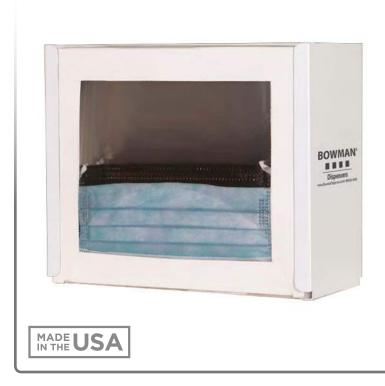

## **Product Description:**

- · Face Mask Dispenser Shield
- · Holds one box of face shields
- · Keyholes for wall mounting
- White Powder-Coated Steel

#### **Primary Area for Product Usage:**

· Anywhere face masks are needed

#### Dispenses:

- Box(es) no larger than 9.00"W x 9.50"H x 4.00"D (22.9 cm x 24.1 cm x 10.2 cm)
- Box(es) no smaller than 8.75"W x 5.50"H x 3.75"D (22.2 cm x 14.0 cm x 9.5 cm)