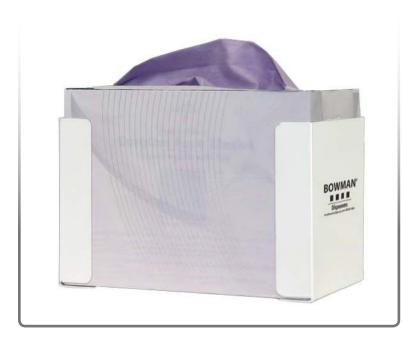

## Related Products (each sold separately):

- FB-021: Face Mask Dispenser Tie (shown below)
- FB-037: Face Mask Dispenser Earloop