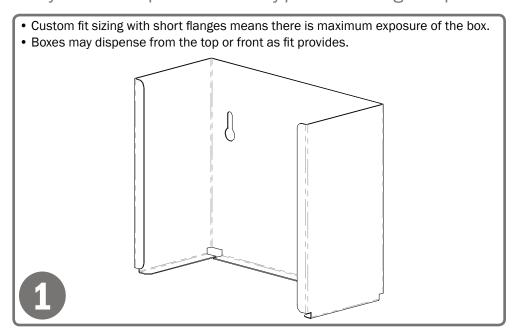

## Installation

Always mount dispensers securely prior to loading with product.

## Parts included:

Dispenser

#### **Tools Required:**

· No tools required to assemble dispenser