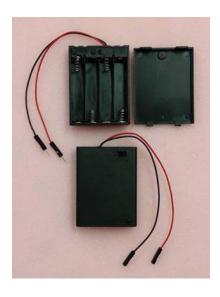

Part Number: BHF-3A3

Female Machine Pin Ends - 3 AAA Batteries

Part Number: BHM-4A3

Male Machine Pin Ends - 4 AAA Batteries

Part Number: BHF-4A3

Female Machine Pin Ends - 4 AAA Batteries