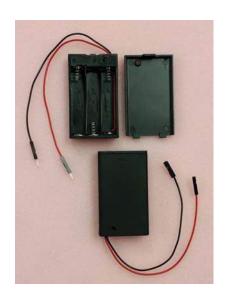

## **FEATURES:**

- Support for AAA Batteries
- Machine Pin Ends; male or female
- On/Off Switch
- Compatible with all Twin Industries solderless breadboards

Part Number: BHM-3A3

Male Machine Pin Ends - 3 AAA Batteries

Part Number: BHF-3A3

Female Machine Pin Ends - 3 AAA Batteries

Part Number: BHM-4A3

Male Machine Pin Ends - 4 AAA Batteries

Part Number: BHF-4A3

Female Machine Pin Ends - 4 AAA Batteries