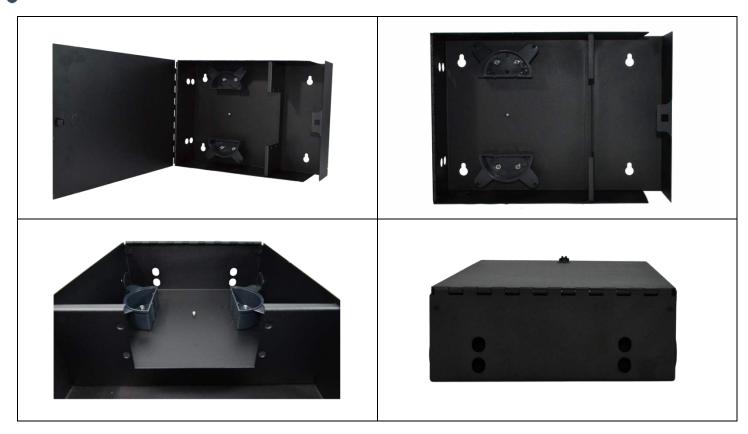

## Fiber Wall-Box Enclosure – 2 Panel Slots

The 2 panel slot wall-box enclosure features two LGX-118 compatible panel slots for fiber optic couplers and adapters. Its steel construction provides strength and durability, and its secure door simplifies installations.

## **Features at a Glance**

- Wall-box enclosure
- Features two panel slots supporting two connector enclosure panels (sold separately)
- Black powder-coated steel
- Hinged front door with locking tab
- Top panel punch out
- 13.0" x 9.25" x 3.5" (330mm x 235mm x 89mm)
- LGX-118 compatible slots
- Built-in cable coiler for service loops and strain-relief
- Push-pin style mounting tabs for quick installation