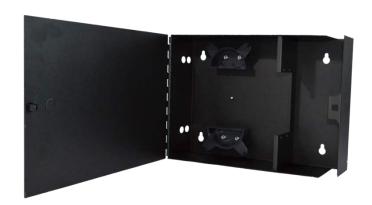

## Fiber Wall-Box Enclosure – 2 Panel Slots

The 2 panel slot wall-box enclosure features two LGX-118 compatible panel slots for fiber optic couplers and adapters. Its steel construction provides strength and durability, and its secure door simplifies installations.