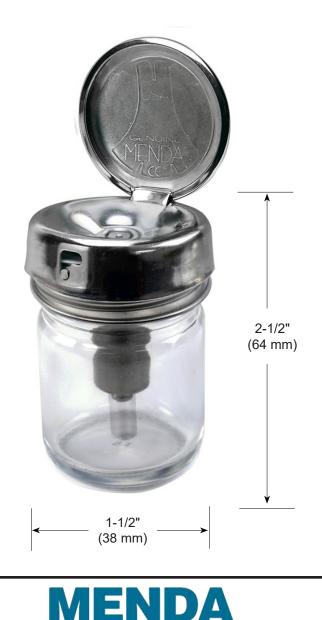

## Features:

- Clear 1 oz glass bottle with PFA stem for the toughest liquid dispensing applications – use with highly corrosive fluids, virtually all industrial solvents, and most chemicals
- Clear glass bottle allows storage of fluids not compatible with plastic and allows for easy viewing of contents
- PFA stem has superior chemical resistivity chemically inert; resistant to acids, bases, and most common solvents.

## Take-Along Pump:

- "One-Touch" one-handed operation frees operator's hands for use and is perfect for cleaning with swabs and brushes
- Locking pump will not leak when engaged suitable for travel
- · Precision machined valves for a smooth and consistent operation
- Cam-lock hinge keeps lid open and closed, reduces odors
- No silicone or latex perfect for ultra clean environments
- Compatible with any 38-400 threaded neck container
- Dispenses approximately 0.2cc of liquid with each pump

Pump Material Stainless-Steel

Locks for Travel Yes
Stem Material PFA

Bottle Material Glass (Clear)

Bottle Size 1 oz

**Neck Size / Thread** 1.25" / 38-400

Lid-Type Cam-lock hinge lid

Gasket Material F217 Tri-Seal Foam

## TAKE-ALONG, 1 OZ ROUND GLASS BOTTLE WITH PFA STEM

3651 WALNUT AVE., CHINO, CA 91710

PHONE: (909) 627-2453 WEBSITE: MendaPump.com DRAWING NUMBER 35897 DATE: October 2017