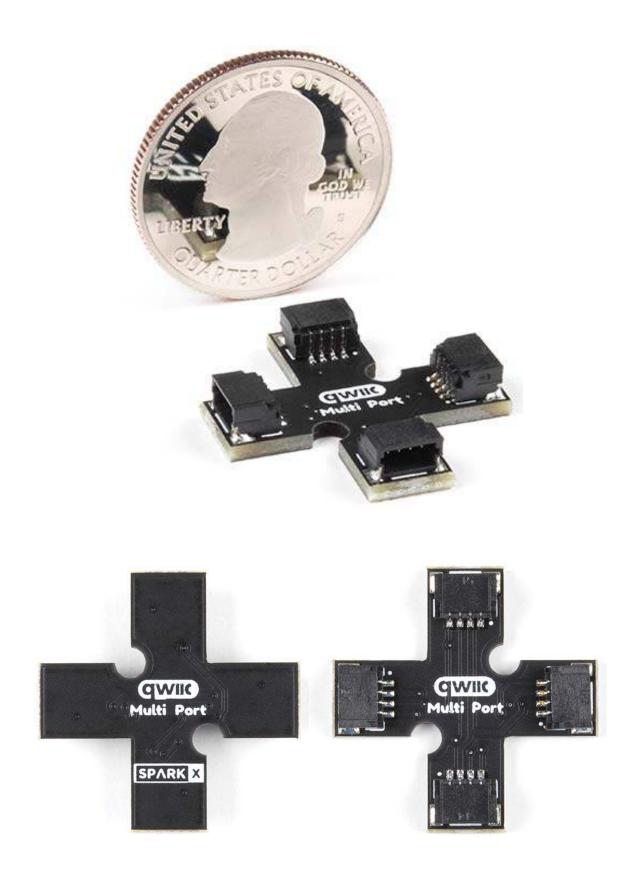

## **Qwiic Multiport**

SPX-16906 ROHS

Qwiic is a very efficient way to quickly prototype an idea but not all Qwiic devices have two ports. This Multiport board allows boards that have only one Qwiic port to be added to the I2C bus. Or, use this hub to add as many I2C devices to the bus as you need. Complete with mounting holes so the board can be added to any system.

This board is one of our many Qwiic compatible boards! Simply plug and go. No soldering, no figuring out which is SDA or SCL, and no voltage regulation or translation required!

We do not plan to regularly produce SparkX products so get them while they're hot!