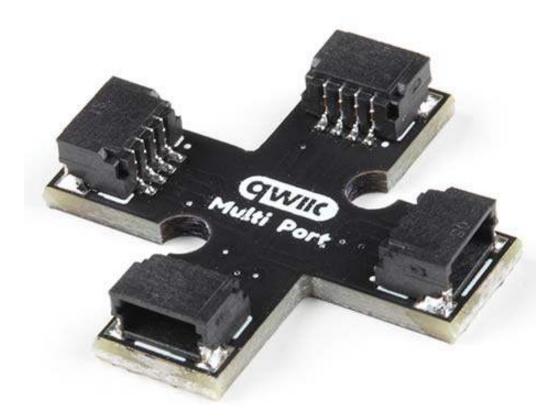

## **Qwiic Multiport**

SPX-16906 ROHS

Qwiic is a very efficient way to quickly prototype an idea but not all Qwiic devices have two ports. This Multiport board allows boards that have only one Qwiic port to be added to the I2C bus. Or, use this hub to add as many I2C devices to the bus as you need. Complete with mounting holes so the board can be added to any system.

This board is one of our many Qwiic compatible boards! Simply plug and go. No soldering, no figuring out which is SDA or SCL, and no voltage regulation or translation required!

We do not plan to regularly produce SparkX products so get them while they're hot!