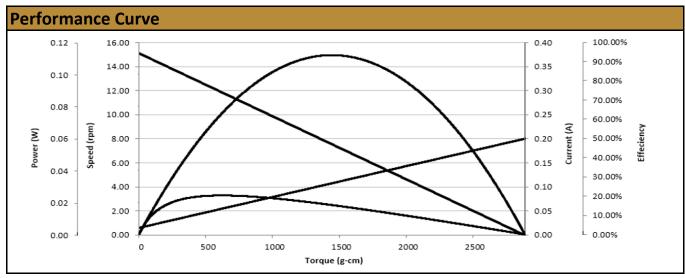

## Contact Us for alternative solutions!

| Specifications |                  |
|----------------|------------------|
| Gearhead Type: | Spur             |
| Motor Type:    | Carbon - Brushed |
| Rated Voltage: | 7V DC            |
| Rated Speed:   | 12 rpm           |
| Rated Torque:  | 616 g.cm         |
| Rated Current: | 60 mA            |

| No-Load Speed:      | 15 rpm (+/- 10%) |
|---------------------|------------------|
| No-Load Current:    | < 30mA           |
| Stall Torque:       | 2,850 g.cm       |
| Stall Current:      | 225 mA           |
| Max. Power:         | 0.11 W           |
| Termination Styles: | Terminals        |