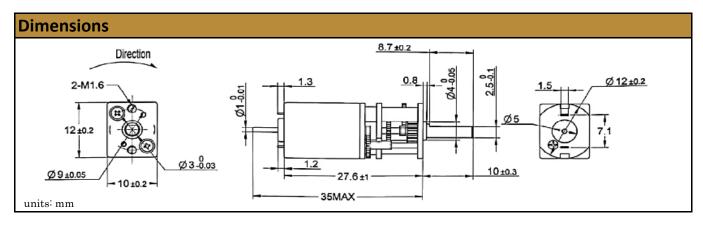

MOT-I-81548

Online ID#:

Our Spur Gear Motors are an inline solution providing ample torque output at various speeds. They are best for intermittent duty operation. With endless performance combinations, we have a fully tailored gear motor solution for you.