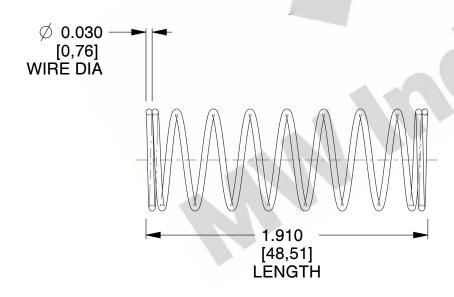

## **NOTES:**

1. Material: Music Wire 2. Finish: Glod Irridite

3. Ends: Closed

4. Total Coils: 10.000

5. Sugg. Max. Deflection: 0.930 (in) 6. Sugg. Max. Load: 2.300 (lbs)

7. All Drawing Dimensions are in Inches [mm]