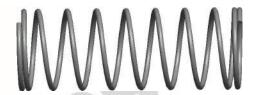

## **NOTES:**

1. Material: Music Wire 2. Finish: Glod Irridite

3. Ends: Closed

4. Total Coils: 10.000

5. Sugg. Max. Deflection: 0.930 (in) 6. Sugg. Max. Load: 2.300 (lbs)

7. All Drawing Dimensions are in Inches [mm]