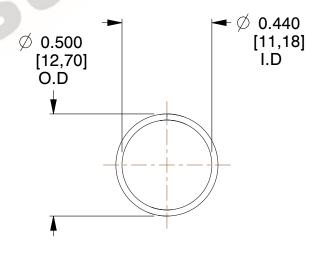

## **NOTES:**

1. Material: Music Wire 2. Finish: Glod Irridite

3. Ends: Closed

4. Total Coils: 10.000

5. Sugg. Max. Deflection: 0.930 (in) 6. Sugg. Max. Load: 2.300 (lbs)

7. All Drawing Dimensions are in Inches [mm]