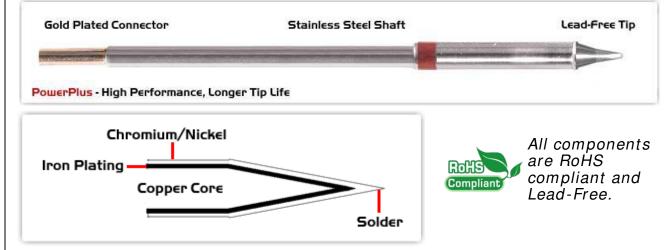

## Material Composition

Easy Braid Co. tip cartridges will typically idle within a temperature range of +/-1.1°C. However, there is variation in idle temperature across tip geometries within an individual temperature series. Easy Braid Co. offers a wide variety of tip geometries from 0.25mm fine point tip to 5mm chisel. The length and geometry of a tip will have an influence on the tip idle temperature. To accurately measure idle temperature it will depend greatly on the measurement method, technique and equipment used. Two different methods or the use of alternative equipment will produce different test results.