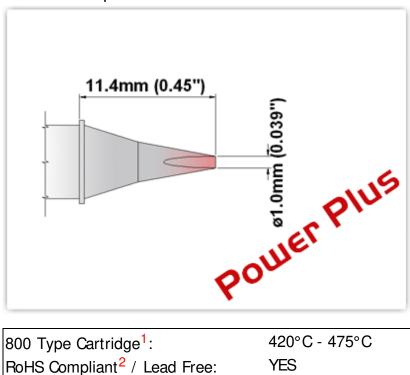

## EBM8CH178H

Chisel 30° 1.0mm (0.04"), Power

Plus

Tip Style: Chisel 30° Tip Width: 1.00mm (0.04") Tip Length: 11.40mm (0.45")

800 Type Cartridge<sup>1</sup>:

RoHS Compliant<sup>2</sup> / Lead Free: YES

For Use With: EB-9000S, EB-9000S-2, MX500 and MX5000