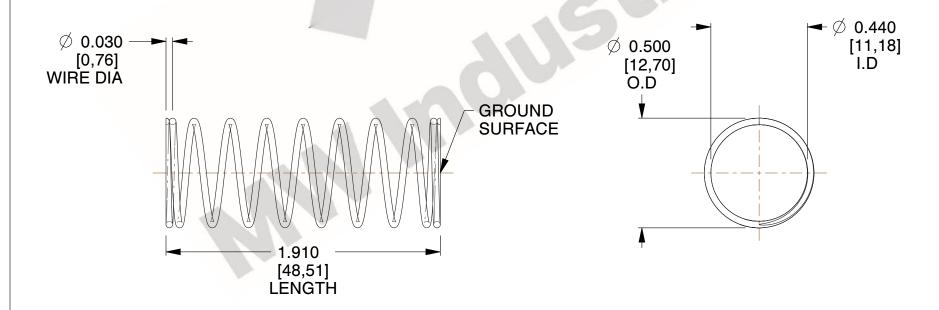

## **NOTES:**

Material : Spring Steel
 Finish : Glod Irridite

3. Ends: Closed and Ground

4. Total Coils: 10.000

5. Sugg. Max. Deflection : 1.000 (in)6. Sugg. Max. Load : 2.300 (lbs)

7. All Drawing Dimensions are in Inches [mm]