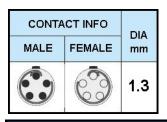

## PUSH-PULL PLUG, 5 PIN CONTACTS, SOLDER, 7.2 MM COLLET

| KEY SPECIFICATIONS   |              |
|----------------------|--------------|
| CONNECTOR SERIES     | PSG          |
| CONNECTOR SIZE       | 2В           |
| CONNECTOR GENDER     | MALE         |
| CODING               | G            |
| LOCKING STYLE        | SELF LOCKING |
| ATTACHMENT METHOD    | SOLDER       |
| IP RATING            | IP 50        |
| COLLET SIZE          | 7.2 MM       |
| STANDARD MATE SERIES | FSG          |