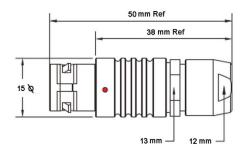

## PSG.2B.305.CLAD72

## PUSH-PULL PLUG, 5 PIN CONTACTS, SOLDER, 7.2 MM COLLET

| KEY SPECIFICATIONS   |              |
|----------------------|--------------|
| CONNECTOR SERIES     | PSG          |
| CONNECTOR SIZE       | 2В           |
| CONNECTOR GENDER     | MALE         |
| CODING               | G            |
| LOCKING STYLE        | SELF LOCKING |
| ATTACHMENT METHOD    | SOLDER       |
| IP RATING            | IP 50        |
| COLLET SIZE          | 7.2 MM       |
| STANDARD MATE SERIES | FSG          |