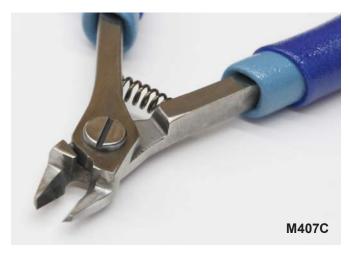

Longer blade length than the M406C, allowing for further reach in areas with limited access.

Small Carbide Dual Tapered Fine Tip **Full Flush Cutter** Absolute precision. The tool of choice for precise flush cuts on internal coil trims.