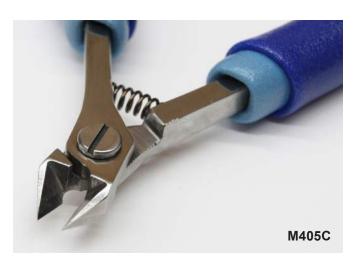

### Small Carbide Tapered Ultra Sharp Tip **Full Flush Cutter** Ultra sharp tip is designed for precise internal trimming

of the smallest coils.

Small Carbide Dual Tapered Ultra Sharp Tip **Full Flush Cutter** 