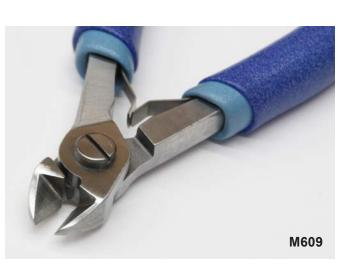

## Large Oval Bullnose Semi Flush Cutter

Our most versatile cutter in the M-Series line. Engineered for larger gauge hard wire cutting, including stainless steel and Nitinol alloys.

# SHORT NOSE/HIGH LEVERAGE DIAGONAL CUTTERS

| Model  | Description                                                      | OAL   | Blade<br>Length | Body<br>Width | Тір   | Handle<br>Type |
|--------|------------------------------------------------------------------|-------|-----------------|---------------|-------|----------------|
| M409   | Small Oval Bullnose Semi Flush Cutter                            | 4.60" | 0.30"           | 0.45"         | 0.05" | Traditional    |
| M409E  | Small Oval Bullnose Semi Flush Cutter, Ergo                      | 5.45" | 0.30"           | 0.45"         | 0.05" | Ergo           |
| M509   | Midsize Oval Bullnose Semi Flush Cutter                          | 4.75" | 0.35"           | 0.50"         | 0.08" | Traditional    |
| M509E  | Midsize Oval Bullnose Semi Flush Cutter, Ergo                    | 5.65" | 0.35"           | 0.50"         | 0.08" | Ergo           |
| M533   | Midsize Short Nose Tapered Semi Flush Cutter                     | 4.70" | 0.35"           | 0.50"         | 0.07" | Traditional    |
| M533E  | Midsize Short Nose Tapered Semi Flush Cutter, Ergo               | 5.60" | 0.35"           | 0.50"         | 0.07" | Ergo           |
| M609   | Large Oval Bullnose Semi Flush Cutter                            | 5.20" | 0.45"           | 0.60"         | 0.09" | Traditional    |
| M609E  | Large Oval Bullnose Semi Flush Cutter, Ergo                      | 5.90" | 0.45"           | 0.60"         | 0.09" | Ergo           |
| M609EH | Large High Leverage Bullnose Semi Flush<br>Torsion Spring Cutter | 6.60" | 0.55"           | 0.70"         | 0.09" | Ergo           |
| M610EH | Large High Leverage Oval Semi Flush<br>Torsion Spring Cutter     | 6.65" | 0.66"           | 0.70"         | 0.09" | Ergo           |