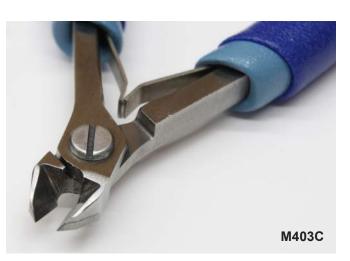

Longer blade length than the M406C, allowing for further reach in areas with limited access.

Small Carbide Dual Tapered Fine Tip **Full Flush Cutter** Absolute precision. The tool of choice for precise flush cuts on internal coil trims.