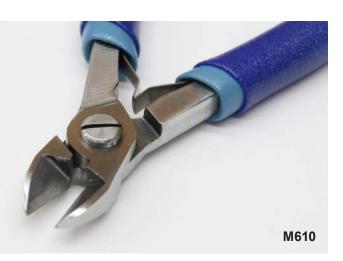

Large Oval Full Flush Cutter Designed for flush lateral cutting of heavy duty materials such as stainless steel and Nitinol up to .035".

Large Oval Semi Flush Cutter An ideal cutter for the widest varieties of cutting applications.