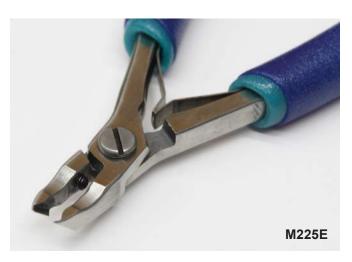

### Large High Leverage Bullnose Semi Flush **Torsion Spring Cutter**

Ergonomic handle, torsion spring, and I-frame design put the high leverage tools in a class all of their own.

Small 45 Degree Angled Tip Flush Cutter, Ergo Used for precision tip cutting when an angled end is required for ease of access.

Small 60 Degree Angled Tip Flush Cutter Angle end cutter ideal for precision work underneath magnification.

## **ANGLED END CUTTERS**

| Model | Description                                   | OAL   | Blade<br>Length | Body<br>Width | Тір   | Handle<br>Type |
|-------|-----------------------------------------------|-------|-----------------|---------------|-------|----------------|
| M225  | Small 45 Degree Angled Tip Flush Cutter       | 4.90" | 0.30"           | 0.45"         | 0.06" | Traditional    |
| M225E | Small 45 Degree Angled Tip Flush Cutter, Ergo | 5.80" | 0.30"           | 0.45"         | 0.06" | Ergo           |
| M482  | Small 60 Degree Angled Tip Flush Cutter       | 4.75" | 0.25"           | 0.45"         | 0.04" | Traditional    |
| M482E | Small 60 Degree Angled Tip Flush Cutter, Ergo | 5.60" | 0.25"           | 0.45"         | 0.04" | Ergo           |
| M491  | 60 Degree Angled Tip Flush Cutter             | 4.90" | 0.45"           | 0.45"         | 0.06" | Traditional    |
| M491E | 60 Degree Angled Tip Flush Cutter, Ergo       | 5.80" | 0.45"           | 0.45"         | 0.06" | Ergo           |