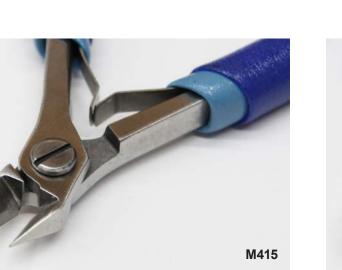

Small Oval Semi Flush Cutter For general purpose applications where a true flush cut is not necessary.

Small Oval Full Flush Cutter For general purpose applications where a more flush cut is necessary.

## **OVAL HEAD DIAGONAL CUTTERS**

|            |                                            | OAL   | Length | Body<br>Width | Тір   | Handle<br>Type |
|------------|--------------------------------------------|-------|--------|---------------|-------|----------------|
| M140 S     | Small Oval Semi Flush Cutter               | 4.75" | 0.35"  | 0.40"         | 0.04" | Traditional    |
| M140E S    | Small Oval Semi Flush Cutter, Ergo         | 5.60" | 0.35"  | 0.40"         | 0.04" | Ergo           |
| M141 S     | Small Oval Full Flush Cutter               | 4.70" | 0.45"  | 0.40"         | 0.03" | Traditional    |
| M141E S    | Small Oval Full Flush Cutter, Ergo         | 5.50" | 0.45"  | 0.40"         | 0.03" | Ergo           |
| M150 M     | /lidsize Oval Semi Flush Cutter            | 4.85" | 0.50"  | 0.50"         | 0.04" | Traditional    |
| M150E M    | /lidsize Oval Semi Flush Cutter, Ergo      | 5.70" | 0.50"  | 0.50"         | 0.04" | Ergo           |
| M160 La    | arge Oval Semi Flush Cutter                | 5.30" | 0.68"  | 0.60"         | 0.06" | Traditional    |
| M160E La   | arge Oval Semi Flush Cutter, Ergo          | 6.20" | 0.68"  | 0.60"         | 0.06" | Ergo           |
| M410 S     | Small Oval Semi Flush Cutter               | 4.80" | 0.45"  | 0.45"         | 0.04" | Traditional    |
| M410E S    | Small Oval Semi Flush Cutter, Ergo         | 5.60" | 0.45"  | 0.45"         | 0.04" | Ergo           |
| M411 S     | Small Oval Full Flush Cutter               | 4.80" | 0.45"  | 0.45"         | 0.04" | Traditional    |
| M411E S    | Small Oval Full Flush Cutter, Ergo         | 5.60" | 0.45"  | 0.45"         | 0.04" | Ergo           |
| M510 M     | /lidsize Oval Semi Flush Cutter            | 5.00" | 0.55"  | 0.50"         | 0.04" | Traditional    |
| M510E M    | /lidsize Oval Semi Flush Cutter, Ergo      | 5.75" | 0.55"  | 0.50"         | 0.04" | Ergo           |
| M511 M     | lidsize Oval Full Flush Cutter             | 5.00" | 0.55"  | 0.50"         | 0.04" | Traditional    |
| M511E M    | /lidsize Oval Full Flush Cutter, Ergo      | 5.60" | 0.55"  | 0.50"         | 0.04" | Ergo           |
| M610 La    | arge Oval Semi Flush Cutter                | 5.40" | 0.80"  | 0.60"         | 0.09" | Traditional    |
| M610E La   | arge Oval Semi Flush Cutter, Ergo          | 5.90" | 0.80"  | 0.60"         | 0.09" | Ergo           |
| M611 La    | arge Oval Full Flush Cutter                | 5.50" | 0.70"  | 0.60"         | 0.09" | Traditional    |
| M611E La   | arge Oval Full Flush Cutter, Ergo          | 6.40" | 0.70"  | 0.60"         | 0.09" | Ergo           |
| M709 La    | arge Oval Bullnose Semi Flush Cutter       | 6.25" | 0.50"  | 0.70"         | 0.09" | Traditional    |
| M709E La   | arge Oval Bullnose Semi Flush Cutter, Ergo | 7.50" | 0.50"  | 0.70"         | 0.09" | Ergo           |
| M76917 La  | arge Oval Full Flush Cutter                | 5.35" | 0.65"  | 0.60"         | 0.09" | Traditional    |
| M76917E La | arge Oval Full Flush Cutter, Ergo          | 6.40" | 0.65"  | 0.60"         | 0.09" | Ergo           |