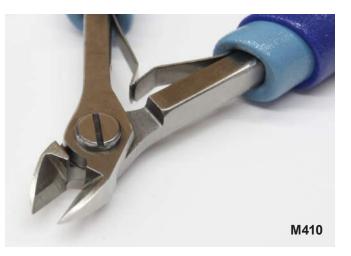

Small Oval Semi Flush Cutter For general purpose applications where a true flush cut is not necessary.

Small Oval Full Flush Cutter For general purpose applications where a more flush cut is necessary.

## **OVAL HEAD DIAGONAL CUTTERS**

|            |                                            | OAL   | Length | Body<br>Width | Тір   | Handle<br>Type |
|------------|--------------------------------------------|-------|--------|---------------|-------|----------------|
| M140 S     | Small Oval Semi Flush Cutter               | 4.75" | 0.35"  | 0.40"         | 0.04" | Traditional    |
| M140E S    | Small Oval Semi Flush Cutter, Ergo         | 5.60" | 0.35"  | 0.40"         | 0.04" | Ergo           |
| M141 S     | Small Oval Full Flush Cutter               | 4.70" | 0.45"  | 0.40"         | 0.03" | Traditional    |
| M141E S    | Small Oval Full Flush Cutter, Ergo         | 5.50" | 0.45"  | 0.40"         | 0.03" | Ergo           |
| M150 M     | /lidsize Oval Semi Flush Cutter            | 4.85" | 0.50"  | 0.50"         | 0.04" | Traditional    |
| M150E M    | /lidsize Oval Semi Flush Cutter, Ergo      | 5.70" | 0.50"  | 0.50"         | 0.04" | Ergo           |
| M160 La    | arge Oval Semi Flush Cutter                | 5.30" | 0.68"  | 0.60"         | 0.06" | Traditional    |
| M160E La   | arge Oval Semi Flush Cutter, Ergo          | 6.20" | 0.68"  | 0.60"         | 0.06" | Ergo           |
| M410 S     | Small Oval Semi Flush Cutter               | 4.80" | 0.45"  | 0.45"         | 0.04" | Traditional    |
| M410E S    | Small Oval Semi Flush Cutter, Ergo         | 5.60" | 0.45"  | 0.45"         | 0.04" | Ergo           |
| M411 S     | Small Oval Full Flush Cutter               | 4.80" | 0.45"  | 0.45"         | 0.04" | Traditional    |
| M411E S    | Small Oval Full Flush Cutter, Ergo         | 5.60" | 0.45"  | 0.45"         | 0.04" | Ergo           |
| M510 M     | /lidsize Oval Semi Flush Cutter            | 5.00" | 0.55"  | 0.50"         | 0.04" | Traditional    |
| M510E M    | /lidsize Oval Semi Flush Cutter, Ergo      | 5.75" | 0.55"  | 0.50"         | 0.04" | Ergo           |
| M511 M     | lidsize Oval Full Flush Cutter             | 5.00" | 0.55"  | 0.50"         | 0.04" | Traditional    |
| M511E M    | /lidsize Oval Full Flush Cutter, Ergo      | 5.60" | 0.55"  | 0.50"         | 0.04" | Ergo           |
| M610 La    | arge Oval Semi Flush Cutter                | 5.40" | 0.80"  | 0.60"         | 0.09" | Traditional    |
| M610E La   | arge Oval Semi Flush Cutter, Ergo          | 5.90" | 0.80"  | 0.60"         | 0.09" | Ergo           |
| M611 La    | arge Oval Full Flush Cutter                | 5.50" | 0.70"  | 0.60"         | 0.09" | Traditional    |
| M611E La   | arge Oval Full Flush Cutter, Ergo          | 6.40" | 0.70"  | 0.60"         | 0.09" | Ergo           |
| M709 La    | arge Oval Bullnose Semi Flush Cutter       | 6.25" | 0.50"  | 0.70"         | 0.09" | Traditional    |
| M709E La   | arge Oval Bullnose Semi Flush Cutter, Ergo | 7.50" | 0.50"  | 0.70"         | 0.09" | Ergo           |
| M76917 La  | arge Oval Full Flush Cutter                | 5.35" | 0.65"  | 0.60"         | 0.09" | Traditional    |
| M76917E La | arge Oval Full Flush Cutter, Ergo          | 6.40" | 0.65"  | 0.60"         | 0.09" | Ergo           |