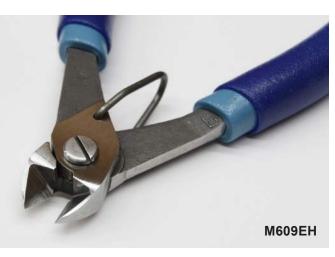

### Large High Leverage Bullnose Semi Flush **Torsion Spring Cutter**

Ergonomic handle, torsion spring, and I-frame design put the high leverage tools in a class all of their own.

Small 45 Degree Angled Tip Flush Cutter, Ergo Used for precision tip cutting when an angled end is required for ease of access.

# SHORT NOSE/HIGH LEVERAGE DIAGONAL CUTTERS

| Model  | Description                                                      | OAL   | Blade<br>Length | Body<br>Width | Тір   | Handle<br>Type |
|--------|------------------------------------------------------------------|-------|-----------------|---------------|-------|----------------|
| M409   | Small Oval Bullnose Semi Flush Cutter                            | 4.60" | 0.30"           | 0.45"         | 0.05" | Traditional    |
| M409E  | Small Oval Bullnose Semi Flush Cutter, Ergo                      | 5.45" | 0.30"           | 0.45"         | 0.05" | Ergo           |
| M509   | Midsize Oval Bullnose Semi Flush Cutter                          | 4.75" | 0.35"           | 0.50"         | 0.08" | Traditional    |
| M509E  | Midsize Oval Bullnose Semi Flush Cutter, Ergo                    | 5.65" | 0.35"           | 0.50"         | 0.08" | Ergo           |
| M533   | Midsize Short Nose Tapered Semi Flush Cutter                     | 4.70" | 0.35"           | 0.50"         | 0.07" | Traditional    |
| M533E  | Midsize Short Nose Tapered Semi Flush Cutter, Ergo               | 5.60" | 0.35"           | 0.50"         | 0.07" | Ergo           |
| M609   | Large Oval Bullnose Semi Flush Cutter                            | 5.20" | 0.45"           | 0.60"         | 0.09" | Traditional    |
| M609E  | Large Oval Bullnose Semi Flush Cutter, Ergo                      | 5.90" | 0.45"           | 0.60"         | 0.09" | Ergo           |
| M609EH | Large High Leverage Bullnose Semi Flush<br>Torsion Spring Cutter | 6.60" | 0.55"           | 0.70"         | 0.09" | Ergo           |
| M610EH | Large High Leverage Oval Semi Flush<br>Torsion Spring Cutter     | 6.65" | 0.66"           | 0.70"         | 0.09" | Ergo           |