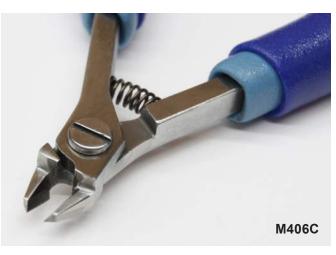

Small Carbide Slim Dual Tapered-Relieved Fine Tip Full Flush Cutter

Slim double tapered relieved head allows for precision trimming in confined spaces.

Small Carbide Tapered Semi Flush Cutter A more robust cutting edge for heavier duty applications.