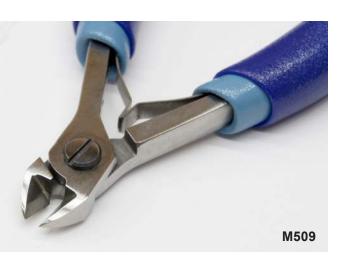

Miniature Tapered-Relieved Super Flush Cutter Miniature head and handle design are optimal for work under magnification.

Midsize Oval Bullnose Semi Flush Cutter Designed with strength and rigidity for intermediary hard wire cutting. Standard size handle is more accommodating to smaller hands.

# SHORT NOSE/HIGH LEVERAGE DIAGONAL CUTTERS

| Model  | Description                                                      | OAL   | Blade<br>Length | Body<br>Width | Тір   | Handle<br>Type |
|--------|------------------------------------------------------------------|-------|-----------------|---------------|-------|----------------|
| M409   | Small Oval Bullnose Semi Flush Cutter                            | 4.60" | 0.30"           | 0.45"         | 0.05" | Traditional    |
| M409E  | Small Oval Bullnose Semi Flush Cutter, Ergo                      | 5.45" | 0.30"           | 0.45"         | 0.05" | Ergo           |
| M509   | Midsize Oval Bullnose Semi Flush Cutter                          | 4.75" | 0.35"           | 0.50"         | 0.08" | Traditional    |
| M509E  | Midsize Oval Bullnose Semi Flush Cutter, Ergo                    | 5.65" | 0.35"           | 0.50"         | 0.08" | Ergo           |
| M533   | Midsize Short Nose Tapered Semi Flush Cutter                     | 4.70" | 0.35"           | 0.50"         | 0.07" | Traditional    |
| M533E  | Midsize Short Nose Tapered Semi Flush Cutter, Ergo               | 5.60" | 0.35"           | 0.50"         | 0.07" | Ergo           |
| M609   | Large Oval Bullnose Semi Flush Cutter                            | 5.20" | 0.45"           | 0.60"         | 0.09" | Traditional    |
| M609E  | Large Oval Bullnose Semi Flush Cutter, Ergo                      | 5.90" | 0.45"           | 0.60"         | 0.09" | Ergo           |
| M609EH | Large High Leverage Bullnose Semi Flush<br>Torsion Spring Cutter | 6.60" | 0.55"           | 0.70"         | 0.09" | Ergo           |
| M610EH | Large High Leverage Oval Semi Flush<br>Torsion Spring Cutter     | 6.65" | 0.66"           | 0.70"         | 0.09" | Ergo           |