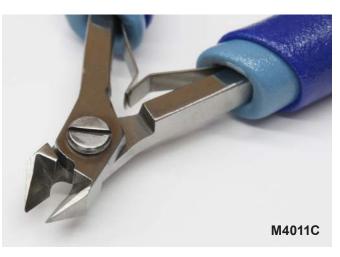

Small Carbide Slim Dual Tapered-Relieved Fine Tip Full Flush Cutter

Slim double tapered relieved head allows for precision trimming in confined spaces.

Small Carbide Tapered Semi Flush Cutter A more robust cutting edge for heavier duty applications.