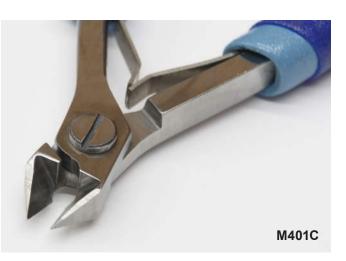

Small Carbide Tapered Full Flush Cutter Provides a true flush cut on more robust applications and challenging materials.