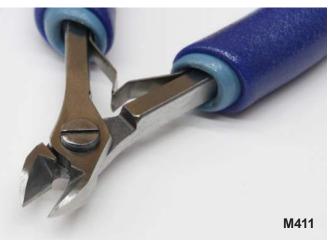

Small Oval Semi Flush Cutter For general purpose applications where a true flush cut is not necessary.

Small Oval Full Flush Cutter For general purpose applications where a more flush cut is necessary.

## **OVAL HEAD DIAGONAL CUTTERS**

|            |                                            | OAL   | Length | Body<br>Width | Тір   | Handle<br>Type |
|------------|--------------------------------------------|-------|--------|---------------|-------|----------------|
| M140 S     | Small Oval Semi Flush Cutter               | 4.75" | 0.35"  | 0.40"         | 0.04" | Traditional    |
| M140E S    | Small Oval Semi Flush Cutter, Ergo         | 5.60" | 0.35"  | 0.40"         | 0.04" | Ergo           |
| M141 S     | Small Oval Full Flush Cutter               | 4.70" | 0.45"  | 0.40"         | 0.03" | Traditional    |
| M141E S    | Small Oval Full Flush Cutter, Ergo         | 5.50" | 0.45"  | 0.40"         | 0.03" | Ergo           |
| M150 M     | /lidsize Oval Semi Flush Cutter            | 4.85" | 0.50"  | 0.50"         | 0.04" | Traditional    |
| M150E M    | /lidsize Oval Semi Flush Cutter, Ergo      | 5.70" | 0.50"  | 0.50"         | 0.04" | Ergo           |
| M160 La    | arge Oval Semi Flush Cutter                | 5.30" | 0.68"  | 0.60"         | 0.06" | Traditional    |
| M160E La   | arge Oval Semi Flush Cutter, Ergo          | 6.20" | 0.68"  | 0.60"         | 0.06" | Ergo           |
| M410 S     | Small Oval Semi Flush Cutter               | 4.80" | 0.45"  | 0.45"         | 0.04" | Traditional    |
| M410E S    | Small Oval Semi Flush Cutter, Ergo         | 5.60" | 0.45"  | 0.45"         | 0.04" | Ergo           |
| M411 S     | Small Oval Full Flush Cutter               | 4.80" | 0.45"  | 0.45"         | 0.04" | Traditional    |
| M411E S    | Small Oval Full Flush Cutter, Ergo         | 5.60" | 0.45"  | 0.45"         | 0.04" | Ergo           |
| M510 M     | /lidsize Oval Semi Flush Cutter            | 5.00" | 0.55"  | 0.50"         | 0.04" | Traditional    |
| M510E M    | /lidsize Oval Semi Flush Cutter, Ergo      | 5.75" | 0.55"  | 0.50"         | 0.04" | Ergo           |
| M511 M     | lidsize Oval Full Flush Cutter             | 5.00" | 0.55"  | 0.50"         | 0.04" | Traditional    |
| M511E M    | /lidsize Oval Full Flush Cutter, Ergo      | 5.60" | 0.55"  | 0.50"         | 0.04" | Ergo           |
| M610 La    | arge Oval Semi Flush Cutter                | 5.40" | 0.80"  | 0.60"         | 0.09" | Traditional    |
| M610E La   | arge Oval Semi Flush Cutter, Ergo          | 5.90" | 0.80"  | 0.60"         | 0.09" | Ergo           |
| M611 La    | arge Oval Full Flush Cutter                | 5.50" | 0.70"  | 0.60"         | 0.09" | Traditional    |
| M611E La   | arge Oval Full Flush Cutter, Ergo          | 6.40" | 0.70"  | 0.60"         | 0.09" | Ergo           |
| M709 La    | arge Oval Bullnose Semi Flush Cutter       | 6.25" | 0.50"  | 0.70"         | 0.09" | Traditional    |
| M709E La   | arge Oval Bullnose Semi Flush Cutter, Ergo | 7.50" | 0.50"  | 0.70"         | 0.09" | Ergo           |
| M76917 La  | arge Oval Full Flush Cutter                | 5.35" | 0.65"  | 0.60"         | 0.09" | Traditional    |
| M76917E La | arge Oval Full Flush Cutter, Ergo          | 6.40" | 0.65"  | 0.60"         | 0.09" | Ergo           |