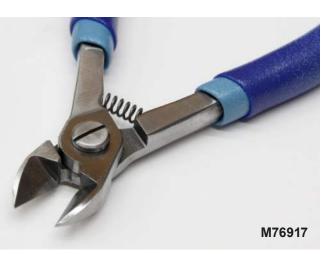

Large Oval Full Flush Cutter Designed for flush lateral cutting of heavy duty materials such as stainless steel and Nitinol up to .035".

Large Oval Semi Flush Cutter An ideal cutter for the widest varieties of cutting applications.