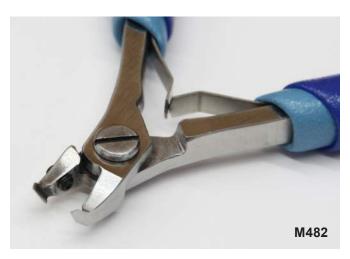

Small 60 Degree Angled Tip Flush Cutter Angle end cutter ideal for precision work underneath magnification.

## **ANGLED END CUTTERS**

| Model | Description                                   | OAL   | Blade<br>Length | Body<br>Width | Тір   | Handle<br>Type |
|-------|-----------------------------------------------|-------|-----------------|---------------|-------|----------------|
| M225  | Small 45 Degree Angled Tip Flush Cutter       | 4.90" | 0.30"           | 0.45"         | 0.06" | Traditional    |
| M225E | Small 45 Degree Angled Tip Flush Cutter, Ergo | 5.80" | 0.30"           | 0.45"         | 0.06" | Ergo           |
| M482  | Small 60 Degree Angled Tip Flush Cutter       | 4.75" | 0.25"           | 0.45"         | 0.04" | Traditional    |
| M482E | Small 60 Degree Angled Tip Flush Cutter, Ergo | 5.60" | 0.25"           | 0.45"         | 0.04" | Ergo           |
| M491  | 60 Degree Angled Tip Flush Cutter             | 4.90" | 0.45"           | 0.45"         | 0.06" | Traditional    |
| M491E | 60 Degree Angled Tip Flush Cutter, Ergo       | 5.80" | 0.45"           | 0.45"         | 0.06" | Ergo           |