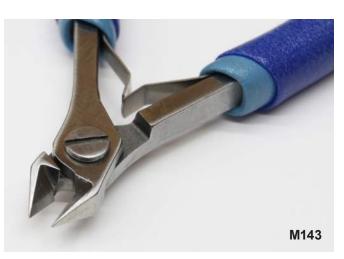

Small Tapered Semi Flush Cutter Our smallest tapered relieved cutter for those who prefer a smaller framed tool for highly detailed work.

**Small Tapered Full Flush Cutter** Tapered head allows access to more confined spaces, while providing flush cuts.

## **TAPERED HEAD DIAGONAL CUTTERS**

| Model   | Description                                     | OAL   | Blade<br>Length | Body<br>Width | Тір   | Handle<br>Type |
|---------|-------------------------------------------------|-------|-----------------|---------------|-------|----------------|
| M143    | Small Tapered Semi Flush Cutter                 | 4.70" | 0.40"           | 0.40"         | 0.03" | Traditional    |
| M143E   | Small Tapered Semi Flush Cutter, Ergo           | 5.60" | 0.40"           | 0.40"         | 0.03" | Ergo           |
| M144    | Small Tapered Flush Cutter                      | 4.70" | 0.40"           | 0.40"         | 0.03" | Traditional    |
| M144E   | Small Tapered Flush Cutter, Ergo                | 5.50" | 0.30"           | 0.45"         | 0.03" | Ergo           |
| M148LI  | Small Tapered-Relieved Super Flush Cutter       | 4.70" | 0.40"           | 0.40"         | 0.03" | Traditional    |
| M148ELI | Small Tapered-Relieved Super Flush Cutter, Ergo | 5.60" | 0.30"           | 0.40"         | 0.03" | Ergo           |
| M154    | Midsize Tapered Flush Cutter                    | 4.80" | 0.50"           | 0.50"         | 0.03" | Traditional    |
| M154E   | Midsize Tapered Flush Cutter, Ergo              | 5.70" | 0.50"           | 0.50"         | 0.03" | Ergo           |
| M415    | Small Tapered Full Flush Cutter                 | 4.80" | 0.40"           | 0.45"         | 0.03" | Traditional    |
| M415E   | Small Tapered Full Flush Cutter, Ergo           | 5.60" | 0.45"           | 0.40"         | 0.03" | Ergo           |
| M418    | Small Tapered Flush Cutter                      | 4.70" | 0.30"           | 0.45"         | 0.03" | Traditional    |
| M418E   | Small Tapered Flush Cutter, Ergo                | 5.60" | 0.30"           | 0.45"         | 0.03" | Ergo           |