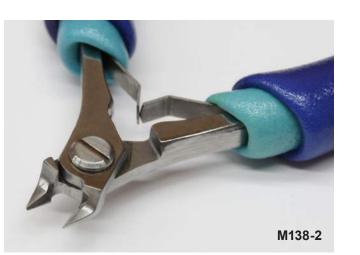

Miniature Tapered-Relieved Super Flush Cutter Miniature head and handle design are optimal for work under magnification.

Midsize Oval Bullnose Semi Flush Cutter Designed with strength and rigidity for intermediary hard wire cutting. Standard size handle is more accommodating to smaller hands.

## **MINIATURE DIAGONAL CUTTERS**

| Model   | Description                                         | OAL   | Blade<br>Length | Body<br>Width | Тір   | Handle<br>Type |
|---------|-----------------------------------------------------|-------|-----------------|---------------|-------|----------------|
| M112    | Miniature Oval Super Flush Cutter                   | 4.80" | 0.45"           | 0.40"         | 0.03" | Traditional    |
| M112E   | Miniature Oval Super Flush Cutter, Ergo             | 5.70" | 0.45"           | 0.40"         | 0.03" | Ergo           |
| M138-2  | Miniature Tapered-Relieved Super Flush Cutter       | 4.20" | 0.30"           | 0.40"         | 0.03" | Traditional    |
| M138E-2 | Miniature Tapered-Relieved Super Flush Cutter, Ergo | 5.30" | 0.30"           | 0.40"         | 0.03" | Ergo           |
| M130    | Miniature Oval Semi Flush Cutter                    | 4.00" | 0.25"           | 0.35"         | 0.03" | Traditional    |
| M130E   | Miniature Oval Semi Flush Cutter, Ergo              | 5.30" | 0.30"           | 0.40"         | 0.03" | Ergo           |
| M131    | Miniature Oval Full Flush Cutter                    | 4.00" | 0.25"           | 0.35"         | 0.03" | Traditional    |
| M131E   | Miniature Oval Flush Cutter, Ergo                   | 5.40" | 0.36"           | 0.35"         | 0.03" | Ergo           |