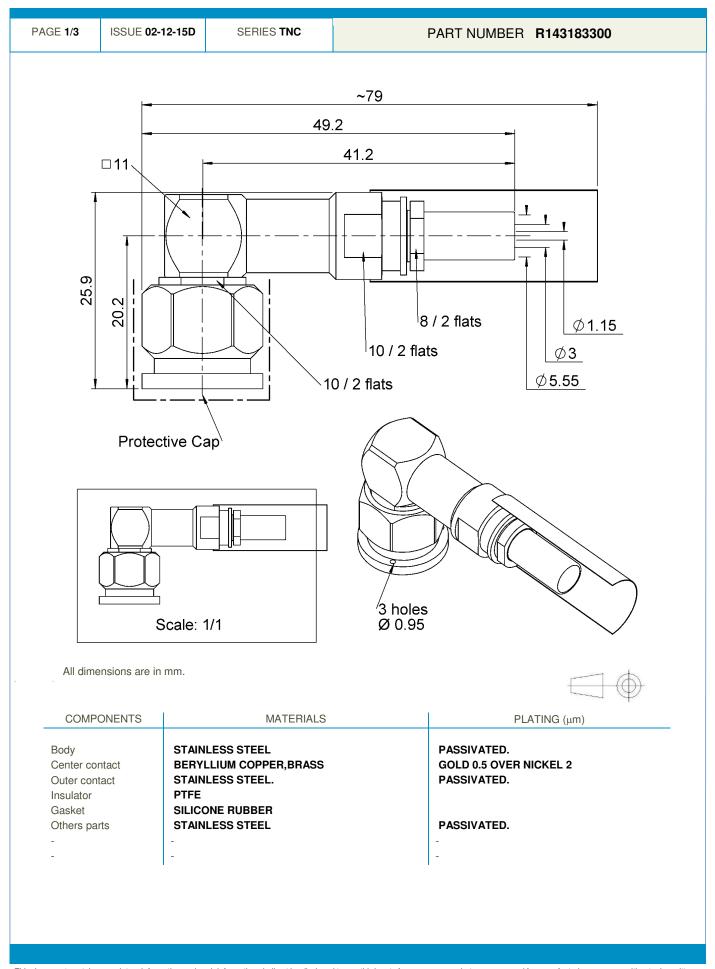

**Technical Data Sheet** 

RIGHT ANGLE PLUG CRIMP TYPE CABLE 5/50 D

This document contains proprietary information and such information shall not be disclosed to any third party for any purpose whatsoever or used for manufacturing purposes without prior written agreement from Radiall. The data defined in this document are given as an indication, in the effort to improve our products; we reserve the right to make any changes judged necessary.