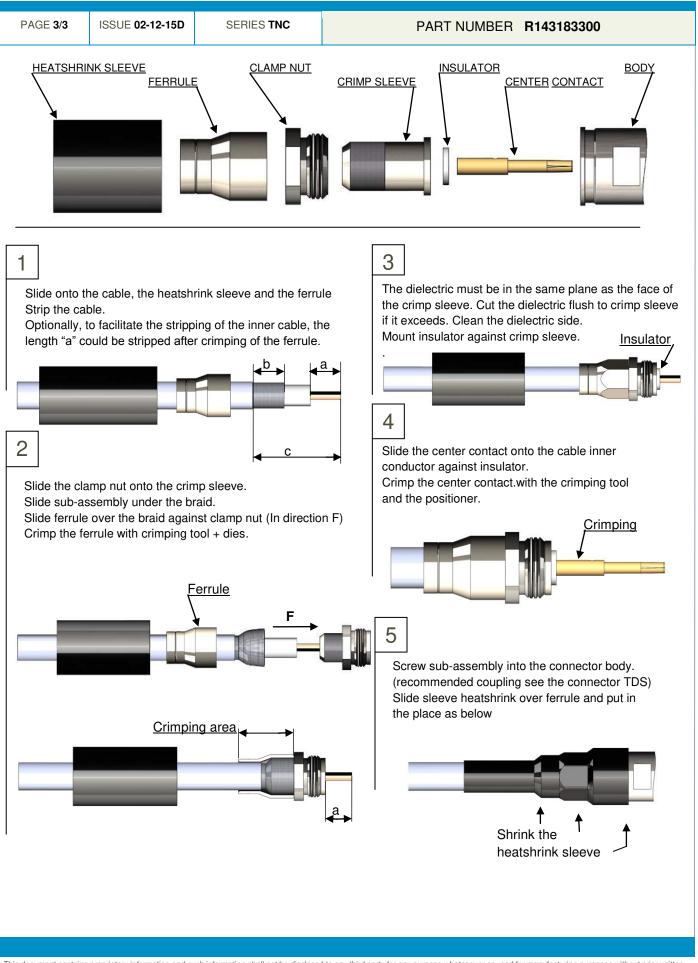

**Technical Data Sheet** 

RIGHT ANGLE PLUG CRIMP TYPE CABLE 5/50 D

Radiall 🚺

\*Up to 3GHz

**Technical Data Sheet** 

RIGHT ANGLE PLUG CRIMP TYPE CABLE 5/50 D

This document contains proprietary information and such information shall not be disclosed to any third party for any purpose whatsoever or used for manufacturing purposes without prior written agreement from Radiall. The data defined in this document are given as an indication, in the effort to improve our products; we reserve the right to make any changes judged necessary.