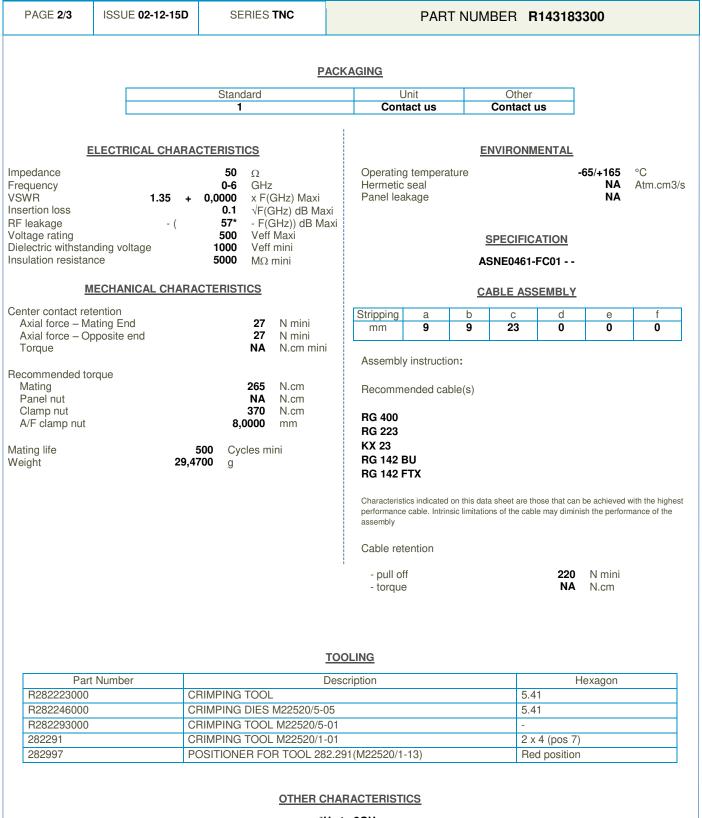

**Technical Data Sheet** 

RIGHT ANGLE PLUG CRIMP TYPE CABLE 5/50 D

Radiall 🚺

\*Up to 3GHz

**Technical Data Sheet** 

RIGHT ANGLE PLUG CRIMP TYPE CABLE 5/50 D

This document contains proprietary information and such information shall not be disclosed to any third party for any purpose whatsoever or used for manufacturing purposes without prior written agreement from Radiall. The data defined in this document are given as an indication, in the effort to improve our products; we reserve the right to make any changes judged necessary.