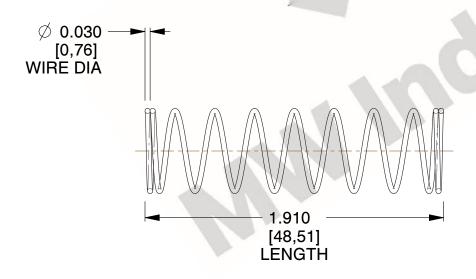

## **NOTES:**

Material : Music Wire
 Finish : Glod Irridite

3. Ends: Closed

4. Total Coils: 10.000

5. Sugg. Max. Deflection : 1.100 (in)6. Sugg. Max. Load : 2.300 (lbs)

7. All Drawing Dimensions are in Inches [mm]