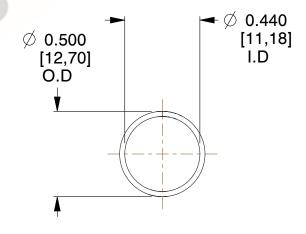

## **NOTES:**

Material : Music Wire
 Finish : Glod Irridite

3. Ends: Closed

4. Total Coils: 10.000

5. Sugg. Max. Deflection : 1.100 (in)6. Sugg. Max. Load : 2.300 (lbs)

7. All Drawing Dimensions are in Inches [mm]