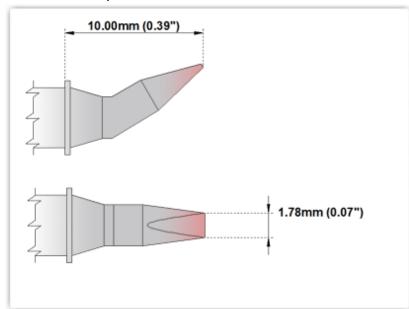

## **Technical Specifications**

ETM70CB225

Chisel Bent 30° 1.78mm (0.07")

Tip Style: Chisel Bent 30° Tip Width: 1.78mm (0.07") Tip Length: 10.00mm (0.39")

70 Type Cartridge<sup>1</sup>: 350°C - 398°C

RoHS Compliant<sup>2</sup> / Lead Free: YES