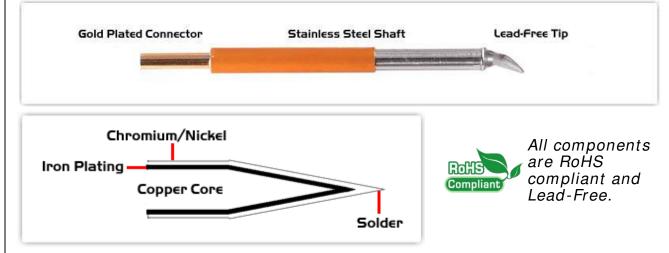

## **Technical Specifications**

ETM70CB225

Chisel Bent 30° 1.78mm (0.07")

Tip Style: Chisel Bent 30° Tip Width: 1.78mm (0.07") Tip Length: 10.00mm (0.39")

70 Type Cartridge<sup>1</sup>: 350°C - 398°C

RoHS Compliant<sup>2</sup> / Lead Free: YES

## Material Composition

<sup>1</sup> Easy Braid Co. tip cartridges will typically idle within a temperature range of +/-1.1°C. However, there is variation in idle temperature across tip geometries within an individual temperature series. Easy Braid Co. offers a wide variety of tip geometries from 0.25mm fine point tip to 5mm chisel. The length and geometry of a tip will have an influence on the tip idle temperature. To accurately measure idle temperature it will depend greatly on the measurement method, technique and equipment used. Two different methods or the use of alternative equipment will produce different test results.