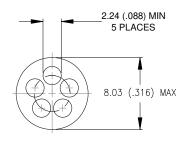

#### **APPLICATION**

- 1. This part is designed to provide immersion resistant stub splice of multi-conductor cable containing up to 5 wires, 2.16 (0.85) max or 10 wires 1.12 (0.044) max or in-line splices having up to 5 wires, 2.16 (0.085) max or 10 wires 1.12 (0.044) max. on one side and one wire on the other. The diameter of the single wire in the splice shall not be less than 3.18 (.125).
- 2. Temperature rating: -65°C to +175°C continuous.
- 3. Sleeves may be installed by convection heating, crimps use Raychem AD-1377 tool.

#### © 2013 TYCO ELECTRONICS CORPORATION. ALL RIGHTS RESERVED.

| TE Connectivity                                                                                      |         |        |                                                                                                                    | aychem<br>vevices | TIT                           | TITLE :<br>(5 at 2.24 (0.088)<br>STUB SPLICE SEALING SYSTEM,<br>MULTI-WIRE with SEPARATE INSERT |                  |                  |  |  |
|------------------------------------------------------------------------------------------------------|---------|--------|--------------------------------------------------------------------------------------------------------------------|-------------------|-------------------------------|-------------------------------------------------------------------------------------------------|------------------|------------------|--|--|
| UNLESS OTHERWISE SPECIFIED DIMENSIONS ARE IN MILLIMETERS.<br>INCHES DIMENSIONS ARE BETWEEN BRACKETS. |         |        |                                                                                                                    |                   |                               | DOCUMENT NO.: <b>D-436-0113/-0114</b>                                                           |                  |                  |  |  |
| TOLERANCES:<br>0.00 N/A<br>0.0 N/A<br>0 N/A                                                          | drawing |        | n reserves the right to amend this<br>at any time. Users should evaluate<br>bility of the product for their<br>on. |                   | REVISED PER ECO:<br>13-015428 |                                                                                                 | REPLACES:<br>N/A |                  |  |  |
| DRAWN BY: DATE:<br>T. NGUYEN October-                                                                |         | 2-2013 | PROD. REV.<br>SEE TABLE                                                                                            |                   | REVISION:<br>B2               | SCALE:<br>None                                                                                  | SIZE:<br>A       | SHEET:<br>1 of 1 |  |  |