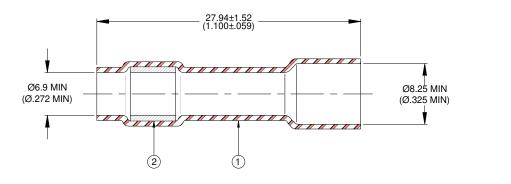

### **MATERIALS**

- 1. INSULATION SLEEVE: Heat-shrinkable, transparent blue, radiation cross-linked modified polyvinylidene fluoride.
- 2. MELTABLE INSERT: Low outgassing immersion resistant thermoplastic, color-natural.
- 3. MULTI-HOLE INSERT: Low outgassing immersion resistant thermoplastic, color-natural.
- 4. STUB SPLICE: Base Metal: Copper Alloy 102 per ASTM B-75.

#### **APPLICATION**

- 1. This part is designed to provide immersion resistant stub splice of multi-conductor cable containing up to 5 wires, 2.16 (0.85) max or 10 wires 1.12 (0.044) max or in-line splices having up to 5 wires, 2.16 (0.085) max or 10 wires 1.12 (0.044) max. on one side and one wire on the other. The diameter of the single wire in the splice shall not be less than 3.18 (.125).
- 2. Temperature rating: -65°C to +175°C continuous.
- 3. Sleeves may be installed by convection heating, crimps use Raychem AD-1377 tool.