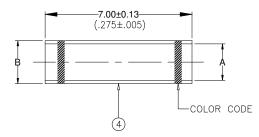

| Part Name  | Prod. | CMA Range   | А                       | В                       | Color Code |  |  |  |  |  |  |
|------------|-------|-------------|-------------------------|-------------------------|------------|--|--|--|--|--|--|
|            | Rev.  |             |                         |                         |            |  |  |  |  |  |  |
| D-436-0113 | А     | 779 - 2680  | 1.70±0.05 (0.067±0.002) | 2.62±0.05 (0.103±0.002) | Blue       |  |  |  |  |  |  |
| D-436-0114 | А     | 1900 - 6755 | 2.54±0.05 (0.100±0.002) | 3.81±0.08 (0.150±0.003) | Yellow     |  |  |  |  |  |  |

## Dimensions of Stub Splicer: