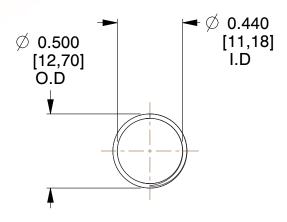

## **NOTES:**

1. Material : Spring Steel

2. Finish : Glod Irridite3. Ends : Closed and Ground

4. Total Coils: 10.000

Sugg. Max. Deflection: 0.640 (in)
 Sugg. Max. Load: 2.300 (lbs)

7. All Drawing Dimensions are in Inches [mm]