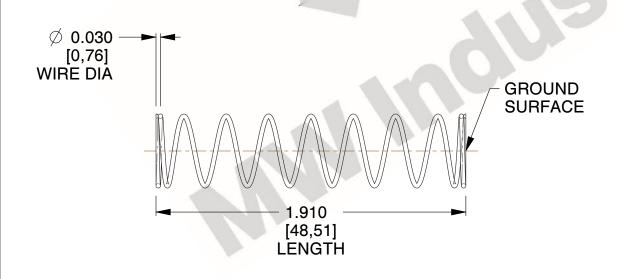

## **NOTES:**

1. Material : Spring Steel

2. Finish : Glod Irridite3. Ends : Closed and Ground

4. Total Coils: 10.000

Sugg. Max. Deflection: 0.640 (in)
 Sugg. Max. Load: 2.300 (lbs)

7. All Drawing Dimensions are in Inches [mm]