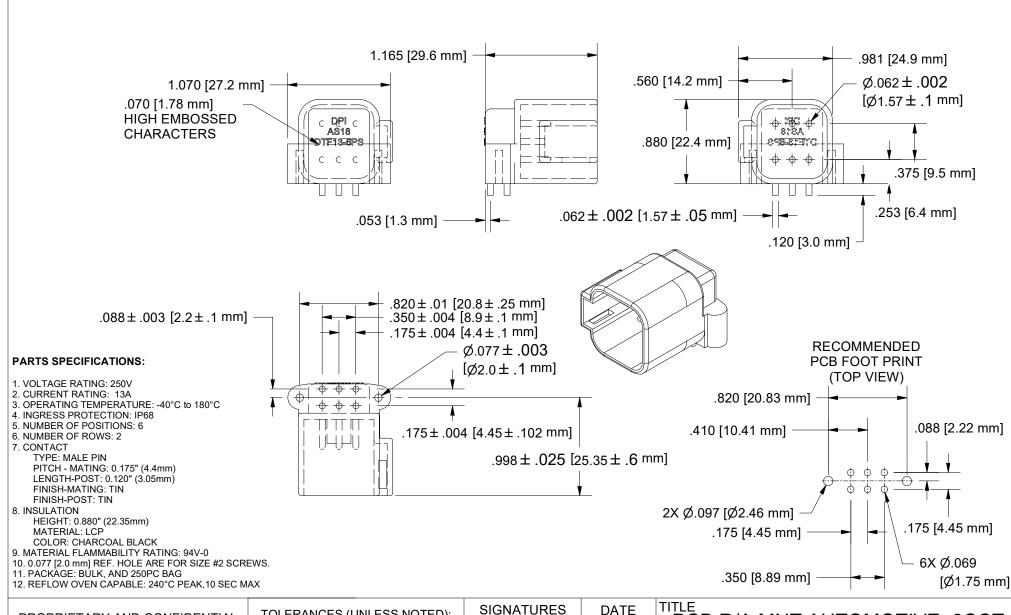

## PCB R/A MNT AUTOMOTIVE, 6CCT

DIVERSIFIED POWER INTERNATIONAL, LLC 414 CENTURY COURT PINEY FLATS, TN 37686 PHONE: 423-538-9002

SIZE DWG NO A.S

ÄŠ18-DTF13-6PS

REV -