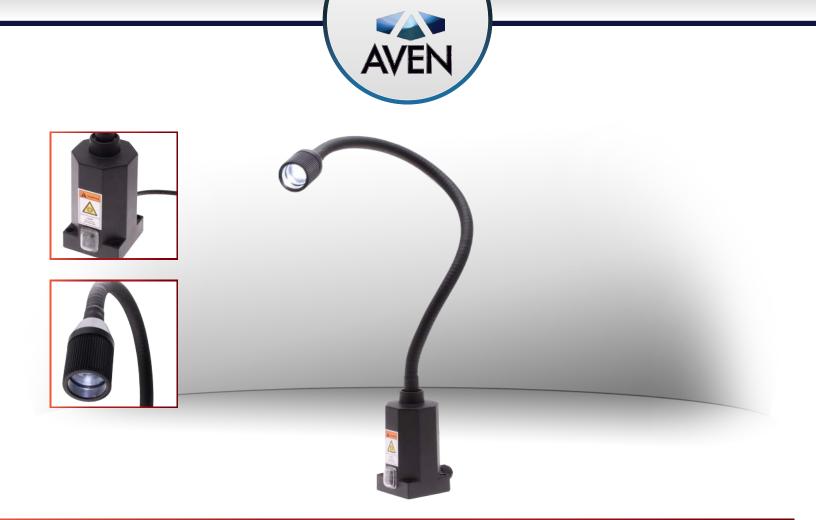

# SIRRUS LED Task Light w/ High Intensity Fixed Focus, 500mm Flex Arm and Clamp

## Dramatically Reduces Power Consumption and Improves Lighting Quality

Our new Sirrus LED Task Light is designed to provide high efficiency & powerful lighting. It features low power consumption with extra long service life. The Sirrus LED Task Light integrates many outstanding features making it popular for many locations such as machines, assembly stations, office & inspection locations and precision working. The soft, even area illumination is ideal for close-up applications that require more than a focused beam. Output ranges from 4100 lux at 1 foot distance to 1070 lux at 2 feet. The protective switch cover prevents permeation by dust, water, lubricants, coolants, and other liquids. Includes metal clamp excellent for workbench mounting.

### **Features**

- 500mm(19.5") industrial grade flexible gooseneck coated arm
- Arm stays set in any position to provide direct light where needed
- High intensity energy saving LEDs
- Cool operating temperature
- Exceptionally long LED element life (minimum 20,000 hours)
- Ideal for assembly, workshop or office applications
- Mounting Clamp allows for easy attachment to desk and bench tops