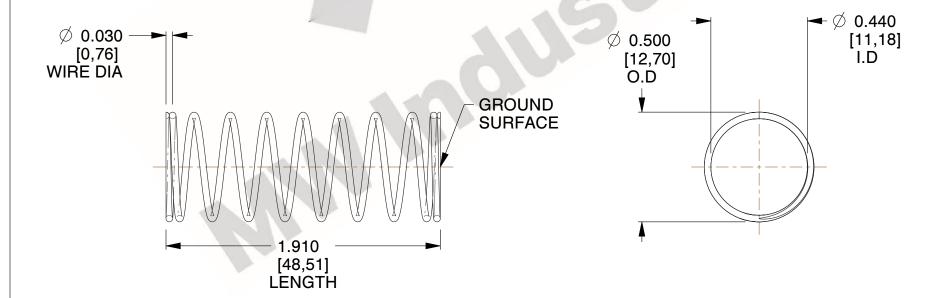

## **NOTES:**

1. Material : Stainless Steel

2. Finish: Glod Irridite

3. Ends: Closed and Ground

4. Total Coils: 10.000

Sugg. Max. Deflection: 0.520 (in)
 Sugg. Max. Load: 2.300 (lbs)

7. All Drawing Dimensions are in Inches [mm]