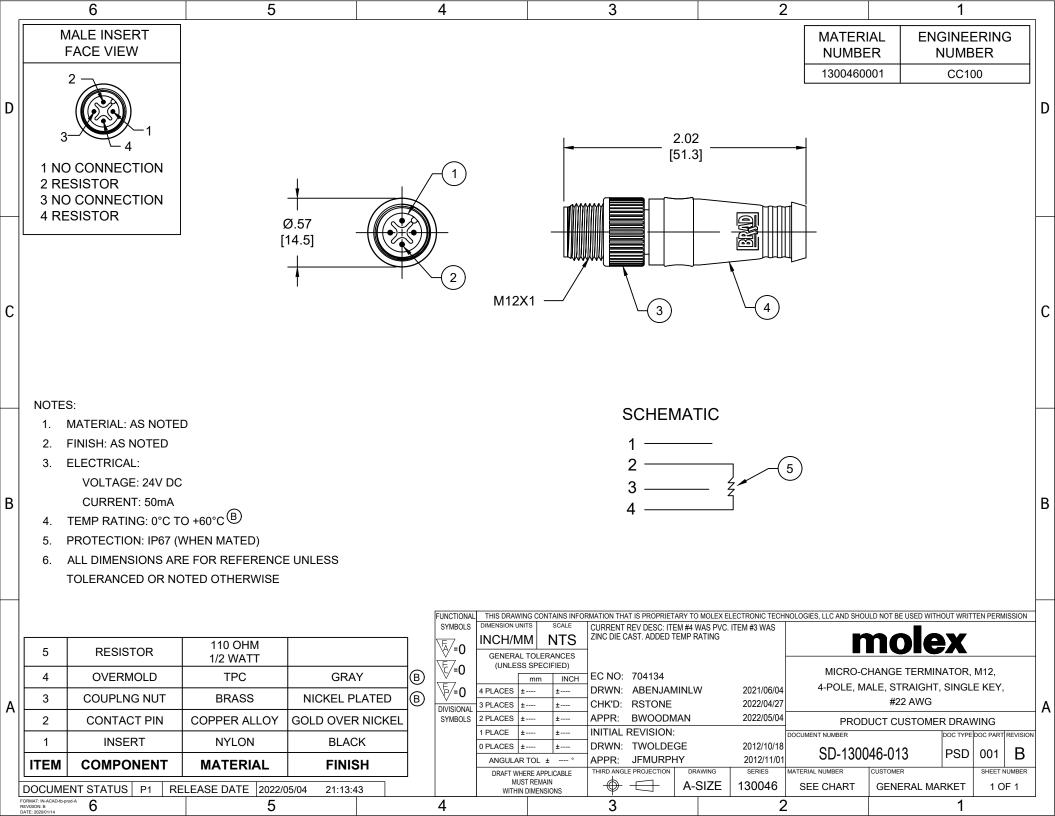

| $\overline{\ }$ | 6                                                                                                                                                                                                                                                                                                                                                                                                                                                                                                                                                                                                                                                                                                                                                                                                                                                                                                                                                                                                                                                                                                                                                                                                                                                                                                                                                                                                                                                                                                                                                                                                                                                                                                                                                                                                                                                                                                                                                                                                                                                                                               | 5                             | 4                                                                                                                    | 3 | 2 | 1                                                                                                                                                    |                 |
|-----------------|-------------------------------------------------------------------------------------------------------------------------------------------------------------------------------------------------------------------------------------------------------------------------------------------------------------------------------------------------------------------------------------------------------------------------------------------------------------------------------------------------------------------------------------------------------------------------------------------------------------------------------------------------------------------------------------------------------------------------------------------------------------------------------------------------------------------------------------------------------------------------------------------------------------------------------------------------------------------------------------------------------------------------------------------------------------------------------------------------------------------------------------------------------------------------------------------------------------------------------------------------------------------------------------------------------------------------------------------------------------------------------------------------------------------------------------------------------------------------------------------------------------------------------------------------------------------------------------------------------------------------------------------------------------------------------------------------------------------------------------------------------------------------------------------------------------------------------------------------------------------------------------------------------------------------------------------------------------------------------------------------------------------------------------------------------------------------------------------------|-------------------------------|----------------------------------------------------------------------------------------------------------------------|---|---|------------------------------------------------------------------------------------------------------------------------------------------------------|-----------------|
| E               | MALE INSERT<br>FACE VIEW                                                                                                                                                                                                                                                                                                                                                                                                                                                                                                                                                                                                                                                                                                                                                                                                                                                                                                                                                                                                                                                                                                                                                                                                                                                                                                                                                                                                                                                                                                                                                                                                                                                                                                                                                                                                                                                                                                                                                                                                                                                                        |                               |                                                                                                                      |   |   | BACK VIEW                                                                                                                                            | E               |
| D               | 2 RESISTOR<br>3 NO CONNECTION<br>4 RESISTOR<br>WIRING SCHEMATIC<br>1<br>2 RESISTOR<br>3 NO CONNECTION<br>4 RESISTOR<br>2 RESISTOR<br>3 NO CONNECTION<br>4 RESISTOR                                                                                                                                                                                                                                                                                                                                                                                                                                                                                                                                                                                                                                                                                                                                                                                                                                                                                                                                                                                                                                                                                                                                                                                                                                                                                                                                                                                                                                                                                                                                                                                                                                                                                                                                                                                                                                                                                                                              |                               |                                                                                                                      |   |   |                                                                                                                                                      | D               |
| С               |                                                                                                                                                                                                                                                                                                                                                                                                                                                                                                                                                                                                                                                                                                                                                                                                                                                                                                                                                                                                                                                                                                                                                                                                                                                                                                                                                                                                                                                                                                                                                                                                                                                                                                                                                                                                                                                                                                                                                                                                                                                                                                 |                               |                                                                                                                      |   |   |                                                                                                                                                      | С               |
| В               | 1 ALL LEADS OF RESIS<br>FULLY CRIMPED PER<br>AND SOLDERED PER<br>2 APPLY ADHESIVE PE<br>3 PACKAGE FINISHED F                                                                                                                                                                                                                                                                                                                                                                                                                                                                                                                                                                                                                                                                                                                                                                                                                                                                                                                                                                                                                                                                                                                                                                                                                                                                                                                                                                                                                                                                                                                                                                                                                                                                                                                                                                                                                                                                                                                                                                                    | S-294 AND<br>S-575<br>R S-136 | $\begin{array}{c} \hline \\ \hline $ |   |   |                                                                                                                                                      | В               |
| A               | Signed and si |                               |                                                                                                                      |   |   | Image: Character Image: Character   NK TERMINATOR   POLE MALE ST   OHM RESISTOR   X INCORPORATED   SHEET NO.   1 OF 1   THAT IS PROPRIETARY TO MOLEX | A               |
|                 | 6                                                                                                                                                                                                                                                                                                                                                                                                                                                                                                                                                                                                                                                                                                                                                                                                                                                                                                                                                                                                                                                                                                                                                                                                                                                                                                                                                                                                                                                                                                                                                                                                                                                                                                                                                                                                                                                                                                                                                                                                                                                                                               | 5                             | 4                                                                                                                    | 3 | 2 | 1                                                                                                                                                    | $\overline{\ }$ |