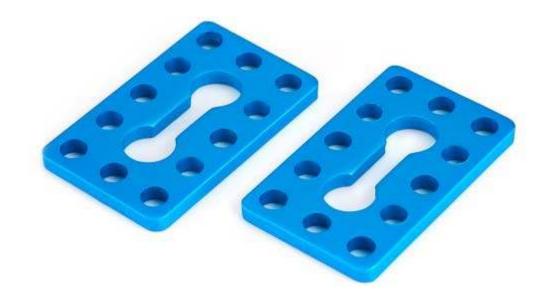

# Plate 0324-040-Blue (Pair)

SKU: 61230 Weight: 12.00 Gram

(Picture for reference only. please go through part list before purchasing.)