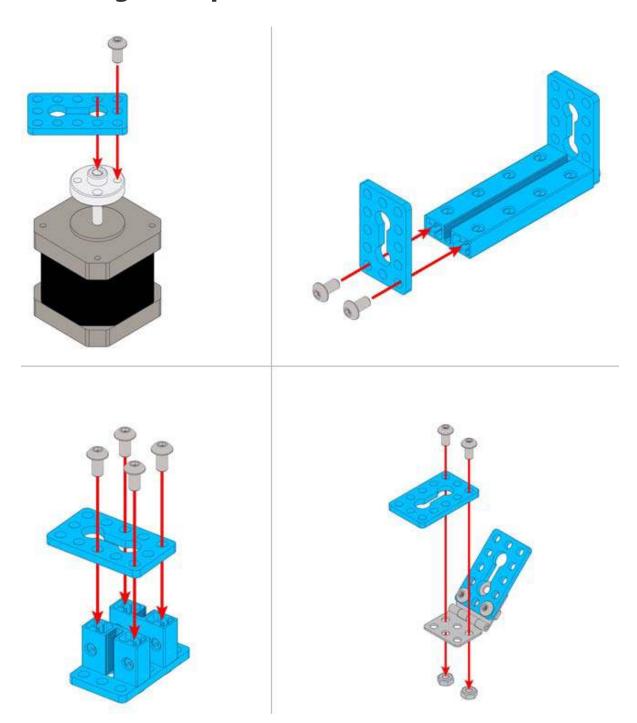

the most frequently-used mechanical parts which can be connected with various beams to build robot structures. Various diameter of holes on the plate also allow you to connect with bearings and motors easily. Plate 0324 series comes with different length varying from 40mm to 88mm for various building needs.

(Picture for reference only. please go through part list before purchasing.)

#### **Feature Integration**

- ? Made from heavy-duty 6061 aluminum extrusion with anodized surface for long-time use;
- ? Comes with various 4mm holes and 8mm holes that meet your different needs;
- ? 3mm thickness, high-intensity but light-weight.

### Note

This page is for Plate 0324-040 with length of 40mm. For other configuration, please search "Plate 0324" in our website.

## **Building Examples:**



## Size Chart (mm):



| Specifications     |                                     |
|--------------------|-------------------------------------|
| SKU                | 61230                               |
| Material           | 6061 Aluminum                       |
| Diameter of holes  | 4mm, 8mm                            |
| Cross-section area | 3 x 24mm                            |
| Length             | 40mm                                |
| Package content    | 2 x Plate0324-040                   |
| Dimension (L*W*H)  | 40 x 24 x 3mm (1.57×0.94×0.12 inch) |
| Gross weight       | 12g (0.42oz)                        |