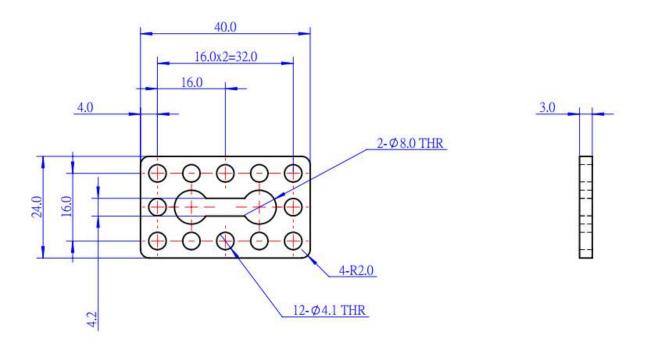

## Size Chart (mm):

| Specifications     |                                     |
|--------------------|-------------------------------------|
| SKU                | 61230                               |
| Material           | 6061 Aluminum                       |
| Diameter of holes  | 4mm, 8mm                            |
| Cross-section area | 3 x 24mm                            |
| Length             | 40mm                                |
| Package content    | 2 x Plate0324-040                   |
| Dimension (L*W*H)  | 40 x 24 x 3mm (1.57×0.94×0.12 inch) |
| Gross weight       | 12g (0.42oz)                        |