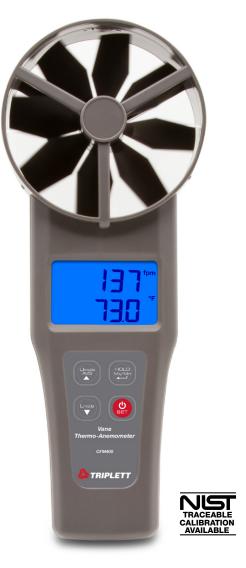

# CFM400 Large Vane CFM/CMM Thermo-Anemometer

## Measures Air Velocity, Air Flow (volume) and Temperature

#### Features:

- · 4" Vane provides easy and accurate readings on large ducts
- · Dual backlit easy-to-read LCD display
- · Multi-Point Average and Timed Average modes
- · Min/Max recalls highest and lowest readings
- · Data Hold freezes the display
- · Auto power off with disable
- Optional model complete with Certificate of Traceability to N.I.S.T.
- · Includes 4 AAA batteries and hard carrying case
- · 1-year warranty

# Specifications

| Air Velocity    | Range (resolution)                 |
|-----------------|------------------------------------|
|                 | 40 to 5900 ft/min (1ft/min)        |
|                 | 0.2 to 30.00m/s (0.01m/s)          |
| Accuracy        | ±1.5%                              |
| Air Flow        | Range (resolution)                 |
|                 | 0 to 99999CFM (0.1CFM)             |
|                 | 0 to 99999CMM (0.1CMM)             |
| Air Temperature | -4 to 140°F/-20 to 60°C (0.1°F/°C) |
| Accuracy        | ±1.1°F/0.6°C                       |
| Power           | 4 x AAA batteries                  |
| Dimensions      | 10.6 x 4.2 x 2" (269 x 106 x 51mm) |
| Weight          | 1.6lbs (725g)                      |